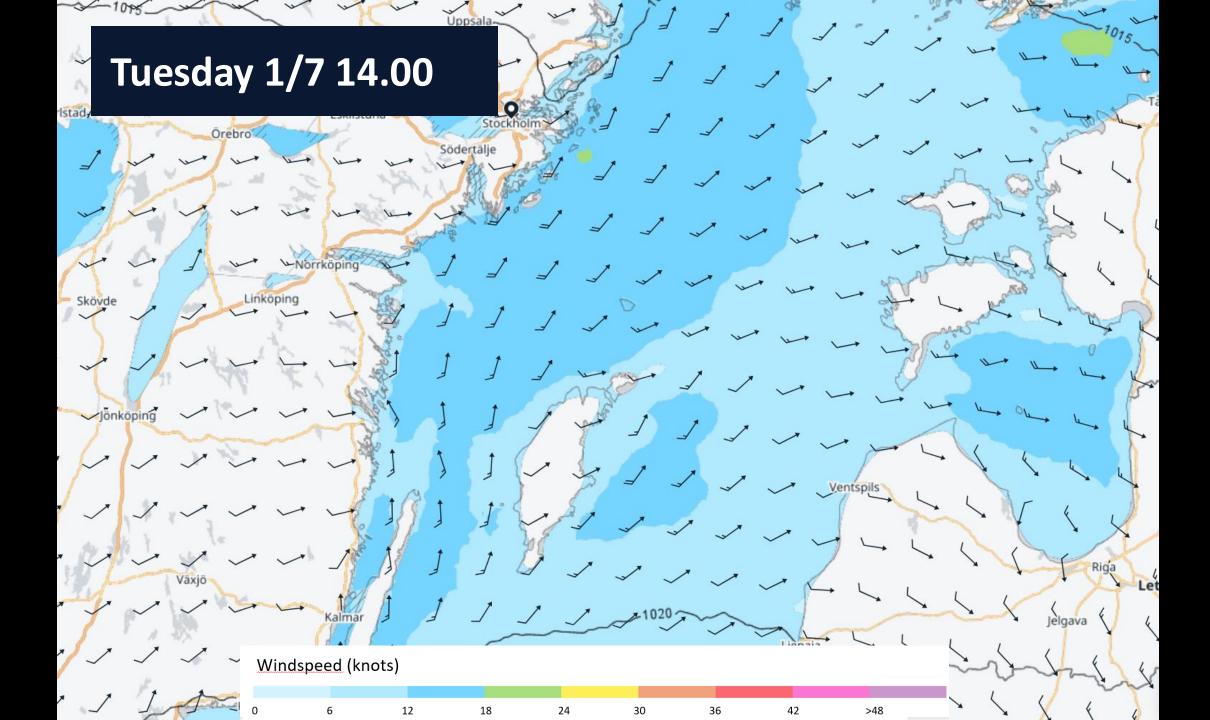

## Winds @10m

### Wind, summary

| Leg                         | Day       | ~Time   | Wind (gust) [kt]                                 |
|-----------------------------|-----------|---------|--------------------------------------------------|
| Start                       | Sun       | 14 - 15 | W 15-20 (25- <mark>30</mark> )                   |
| Sandhamn → Sv. Högarna      |           | 14 - 19 | W -> WNW 15-20 (25- <mark>35</mark> )            |
| Sv. Högarna → Gotska → Fårö | Sun - Mon | 18 - 04 | WNW 20-25 (30-45)                                |
| Outside                     | Mon       | 03 - 14 | NW 15-20 -> 10-15 (20- <mark>30</mark> -> 15-20) |
| Inside                      |           | 12 - 22 | NW -> WSW 5-10 (10-15)                           |
| Visby → Alma → Finish       | Mon -Tue  | 19 - 10 | SW -> NW 5-10 (10-15)                            |