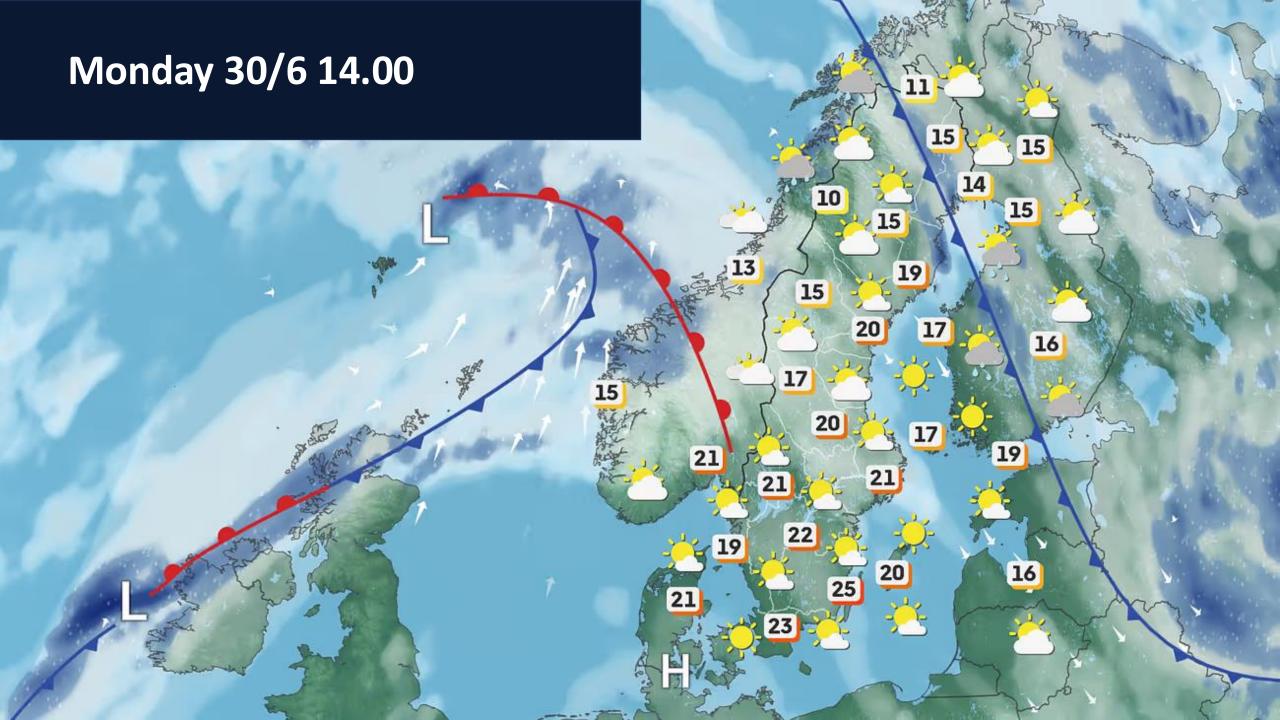

*

- Best Foredecker Crew after nomination
- Best Youth Boat one third of the crew shall be 25 years or younger
- **Best female skipper** female skipper and 50% of the crew
- Best female full crew 100 % female crew
- Longest distance to the start



#### **Speed Records**

#### Official speed records for Gotland Runt

- 14,12 knots for Monohull (2024)
- 14,38 knots for Multihull (2008)



#### **Follow the Race**

- Live broadcast at KSSS Youtube
- The Start
- Daily Race up-date: 09:00 and 18:00
- TracTrac

C

- Skippo
- Radio Skärgårdsradion





# Weather Briefing

Gotland Runt Offshore Race 2025

Måns Håkansson, Meteorologist mans.hakansson@yahoo.com 070-611 62 94





# Geopotential height @500hPA (~5.5 km)





















## Temperature @850 hPa (~1.5 km)









# "Weather"







## Winds @10m

















### Current





# Development

#### Wind

True Wind Speed True Wind Direction





#### Waves



#### Pressure, temp & precip



### Wind, summary

| Leg                         | Day       | ~Time   | Wind (gust) [kt]                                 |
|-----------------------------|-----------|---------|--------------------------------------------------|
| Start                       | Sun       | 14 - 15 | W 15-20 (25- <mark>30</mark> )                   |
| Sandhamn → Sv. Högarna      |           | 14 - 19 | W -> WNW 15-20 (25- <mark>35</mark> )            |
| Sv. Högarna → Gotska → Fårö | Sun - Mon | 18 - 04 | WNW 20-25 (30-45)                                |
| Outside                     | Mon       | 03 - 14 | NW 15-20 -> 10-15 (20- <mark>30</mark