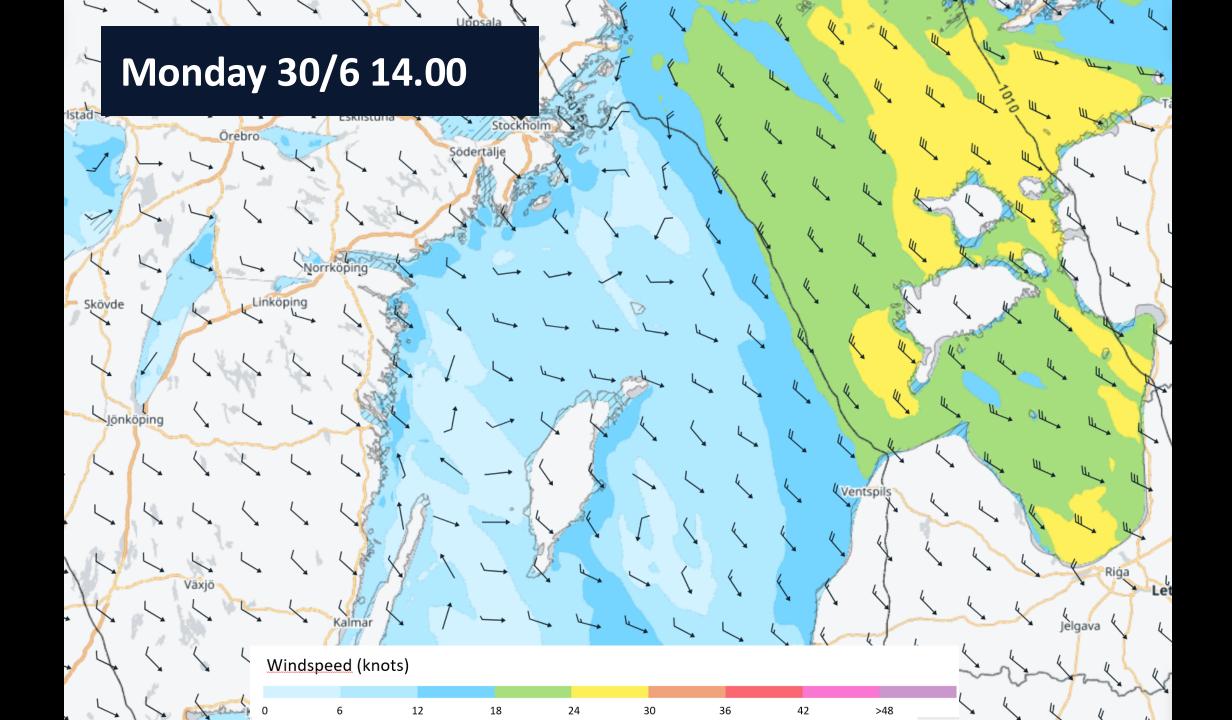

## Winds @10m

### Wind, summary

| Leg                         | Day       | ~Time   | Wind (gust) [kt]                                 |
|-----------------------------|-----------|---------|--------------------------------------------------|
| Start                       | Sun       | 14 - 15 | W 15-20 (25- <mark>30</mark> )                   |
| Sandhamn → Sv. Högarna      |           | 14 - 19 | W -> WNW 15-20 (25- <mark>35</mark> )            |
| Sv. Högarna → Gotska → Fårö | Sun - Mon | 18 - 04 | WNW 20-25 (30-45)                                |
| Outside                     | Mon       | 03 - 14 | NW 15-20 -> 10-15 (20- <mark>30</mark> -> 15-20) |
| Inside                      |           | 12 - 22 | NW -> WSW 5-10 (10-15)                           |
| Visby → Alma → Finish       | Mon -Tue  | 19 - 10 | SW -> NW 5-10 (10-15)                            |