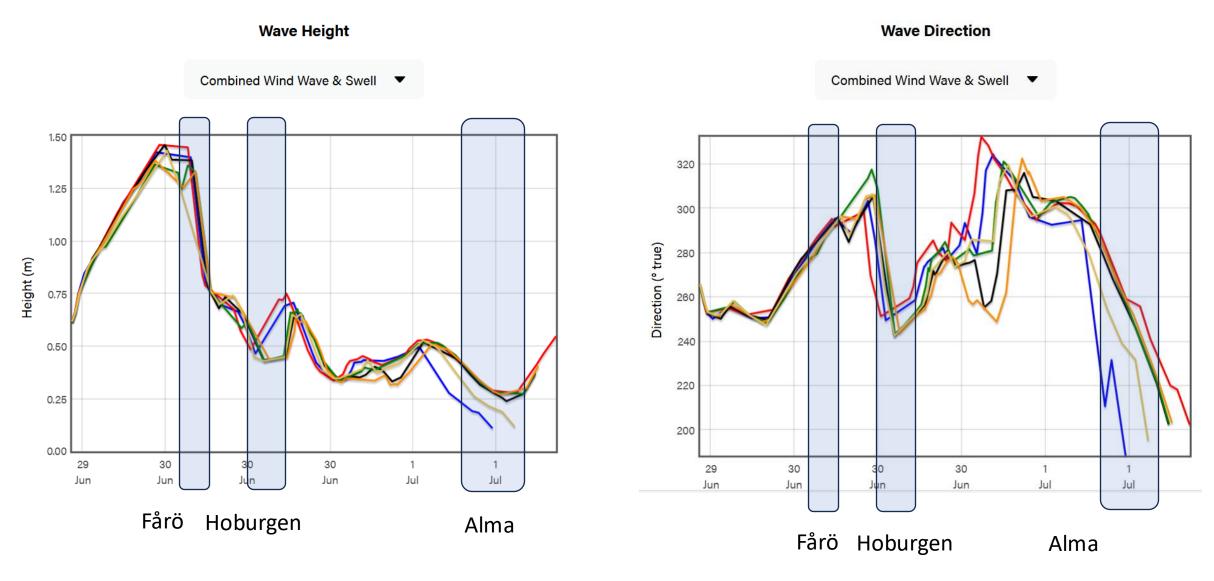

pper** female skipper and 50% of the crew
- Best female full crew 100 % female crew
- Longest distance to the start



#### **Speed Records**

#### Official speed records for Gotland Runt

- 14,12 knots for Monohull (2024)
- 14,38 knots for Multihull (2008)



#### **Follow the Race**

- Live broadcast at KSSS Youtube
- The Start
- Daily Race up-date: 09:00 and 18:00
- TracTrac

C

- Skippo
- Radio Skärgårdsradion





# Weather Briefing

Gotland Runt Offshore Race 2025

Måns Håkansson, Meteorologist mans.hakansson@yahoo.com 070-611 62 94





# Geopotential height @500hPA (~5.5 km)





















## Temperature @850 hPa (~1.5 km)









# "Weather"







## Winds @10m

















### Current





# Development

#### Wind

True Wind Speed True Wind Direction





#### Waves



#### Pressure, temp & precip



### Wind, summary

| Leg                         | Day       | ~Time   | Wind (gust) [kt]                                 |
|-----------------------------|-----------|---------|--------------------------------------------------|
| Start                       | Sun       | 14 - 15 | W 15-20 (25- <mark>30</mark> )                   |
| Sandhamn → Sv. Högarna      |           | 14 - 19 | W -> WNW 15-20 (25- <mark>35</mark> )            |
| Sv. Högarna → Gotska → Fårö | Sun - Mon | 18 - 04 | WNW 20-25 (30-45)                                |
| Outside                     | Mon       | 03 - 14 | NW 15-20 -> 10-15 (20- <mark>30</mark> -> 15-20) |
| Inside                      |           | 12 - 22 | NW -> WSW 5-10 (10-15)                           |
| Visby → Al