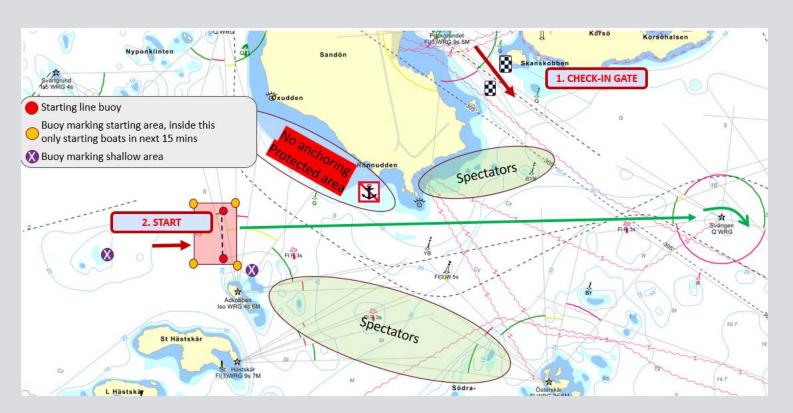

#### **After Check in**

**20 minutes** prior your start, be close to the starti area (red box)

**15 minutes** prior your start, enter the start area (red box)

#### General recall

- ☐ Take left, wait out of the way for other sailors
- ☐ Start after the last starting group