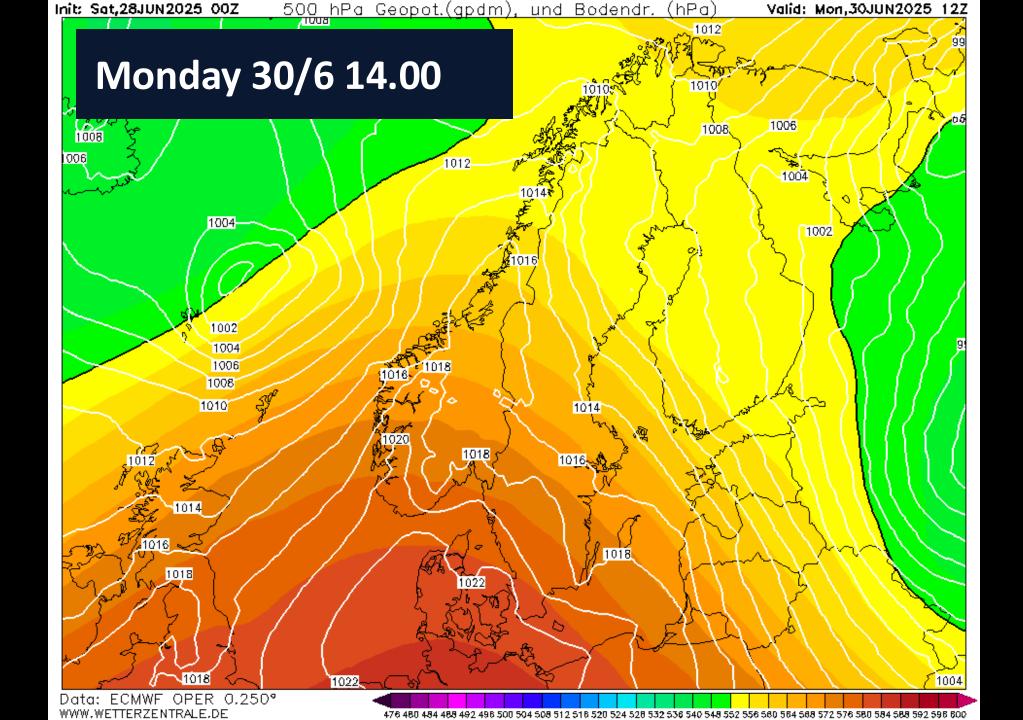

lated from its APH



# Notice of Race 11 **Prizes and Trophies**

- Best Foredecker Crew after nomination
- Best Youth Boat one third of the crew shall be 25 years or younger
- **Best female skipper** female skipper and 50% of the crew
- Best female full crew 100 % female crew
- Longest distance to the start



#### **Speed Records**

#### Official speed records for Gotland Runt

- 14,12 knots for Monohull (2024)
- 14,38 knots for Multihull (2008)



#### **Follow the Race**

- Live broadcast at KSSS Youtube
- The Start
- Daily Race up-date: 09:00 and 18:00
- TracTrac

C

- Skippo
- Radio Skärgårdsradion





# Weather Briefing

Gotland Runt Offshore Race 2025

Måns Håkansson, Meteorologist mans.hakansson@yahoo.com 070-611 62 94





# Geopotential height @500hPA (~5.5 km)





















## Temperature @850 hPa (~1.5 km)









# "Weather"







## Winds @10m

















### Current





# Development

#### Wind

True Wind Speed True Wind Direction





#### Waves



#### Pressure, temp & precip



### Wind, summary

| Leg                         | Day       | ~Time   | Wind (gust) [kt]                                 |
|-----------------------------|-----------|---------|--------------------------------------------------|
| Start                       | Sun       | 14 - 15 | W 15-20 (25- <mark>30</mark> )                   |
| Sandhamn → Sv. Högarna      |           | 14 - 19 | W -> WNW 15-20 (25- <mark>35</mark> )            |
| Sv. Högarna → Gotska → Fårö | Sun - Mon | 18 - 04 | WNW 20-25 (30-45)                                |
| Outside