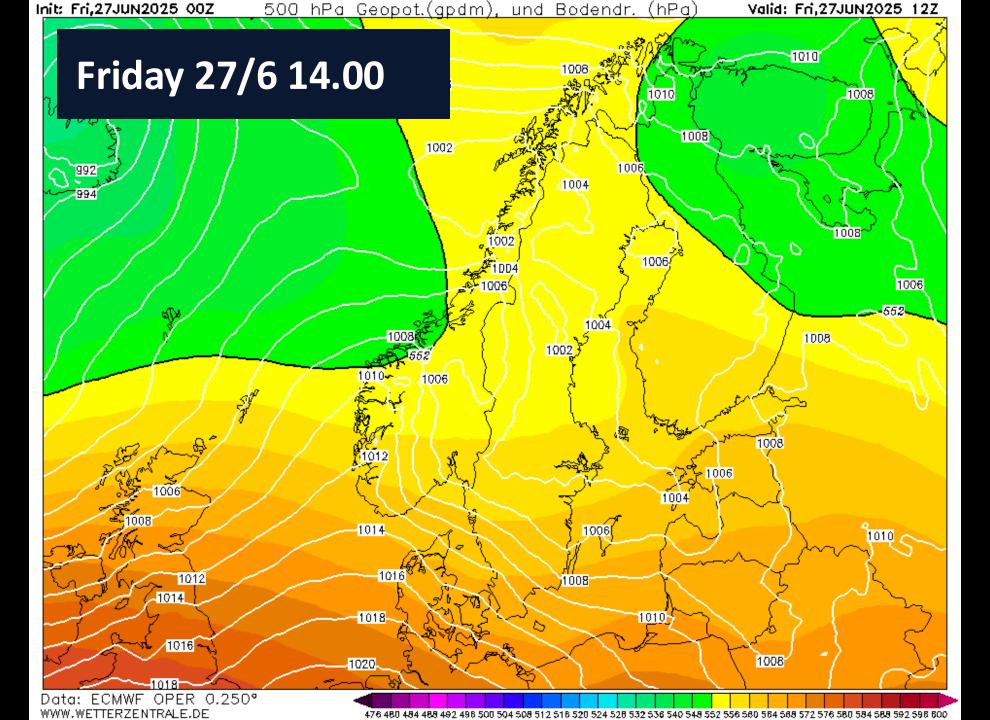

calculated from its APH



# Notice of Race 11 **Prizes and Trophies**

- Best Foredecker Crew after nomination
- Best Youth Boat one third of the crew shall be 25 years or younger
- **Best female skipper** female skipper and 50% of the crew
- Best female full crew 100 % female crew
- Longest distance to the start



#### **Speed Records**

#### Official speed records for Gotland Runt

- 14,12 knots for Monohull (2024)
- 14,38 knots for Multihull (2008)



#### **Follow the Race**

- Live broadcast at KSSS Youtube
- The Start
- Daily Race up-date: 09:00 and 18:00
- TracTrac

C

- Skippo
- Radio Skärgårdsradion





# Weather Briefing

Gotland Runt Offshore Race 2025

Måns Håkansson, Meteorologist mans.hakansson@yahoo.com 070-611 62 94





# Geopotential height @500hPA (~5.5 km)





















## Temperature @850 hPa (~1.5 km)









# "Weather"







## Winds @10m

















### Current





# Development

#### Wind

True Wind Speed True Wind Direction





#### Waves



#### Pressure, temp & precip



### Wind, summary

| Leg                         | Day       | ~Time   | Wind (gust) [kt]                                 |
|-----------------------------|-----------|---------|--------------------------------------------------|
| Start                       | Sun       | 14 - 15 | W 15-20 (25- <mark>30</mark> )                   |
| Sandhamn → Sv. Högarna      |           | 14 - 19 | W -> WNW 15-20 (25- <mark>35</mark> )            |
| Sv. Högarna → Gotska → Fårö | Sun - Mon | 18 - 04 | WNW 20-25 (30-45)                                |
| Outside