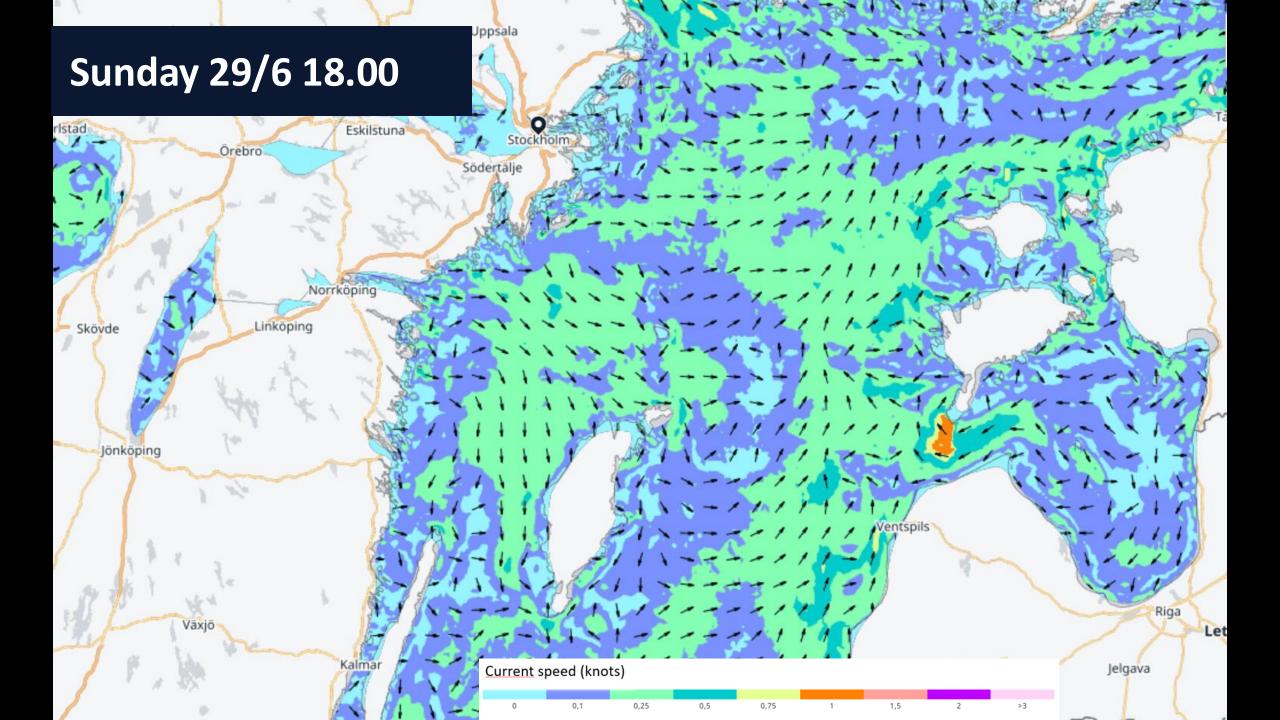

t Youth Boat one third of the crew shall be 25 years or younger
- **Best female skipper** female skipper and 50% of the crew
- Best female full crew 100 % female crew
- Longest distance to the start



#### **Speed Records**

#### Official speed records for Gotland Runt

- 14,12 knots for Monohull (2024)
- 14,38 knots for Multihull (2008)



#### **Follow the Race**

- Live broadcast at KSSS Youtube
- The Start
- Daily Race up-date: 09:00 and 18:00
- TracTrac

C

- Skippo
- Radio Skärgårdsradion





# Weather Briefing

Gotland Runt Offshore Race 2025

Måns Håkansson, Meteorologist mans.hakansson@yahoo.com 070-611 62 94





# Geopotential height @500hPA (~5.5 km)





















## Temperature @850 hPa (~1.5 km)









# "Weather"







## Winds @10m

















### Current





# Development

#### Wind

True Wind Speed True Wind Direction





#### Waves



#### Pressure, temp & precip



### Wind, summary

| Leg                         | Day       | ~Time   | Wind (gust) [kt]                                 |
|-----------------------------|-----------|---------|--------------------------------------------------|
| Start                       | Sun       | 14 - 15 | W 15-20 (25- <mark>30</mark> )                   |
| Sandhamn → Sv. Högarna      |           | 14 - 19 | W -> WNW 15-20 (25- <mark>35</mark> )            |
| Sv. Högarna → Gotska → Fårö | Sun - Mon | 18 - 04 | WNW 20-25 (30-45)                                |
| Outside                     | Mon       | 03 - 14 | NW 15-20 -> 10-15 (20- <mark>30</mark> -> 15-20) |
| Inside                      |