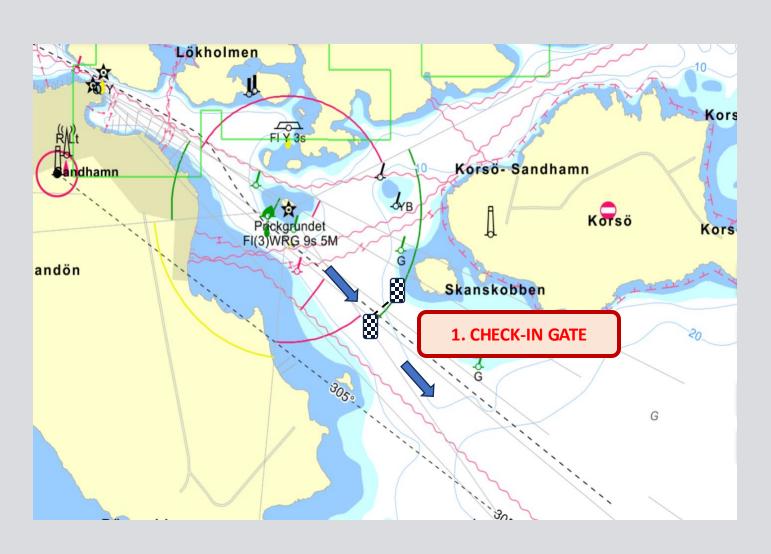

### Check in - Gate

- 1. Open 12:00-14:30
- 2. Mandatory passing
- 3. Visible classflag flying from backstay