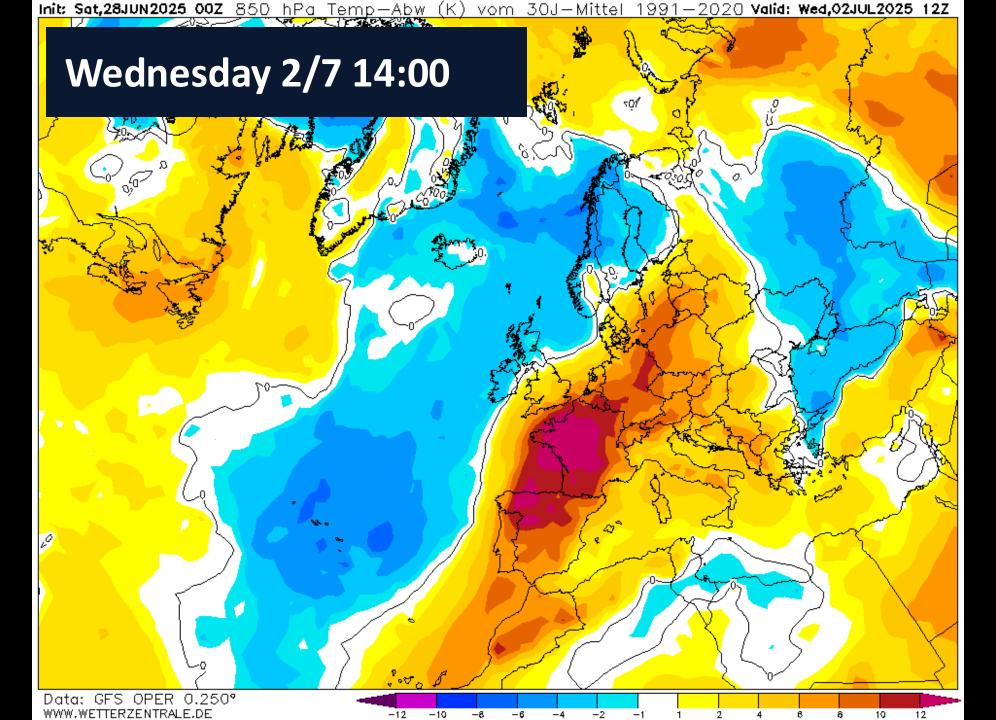

zes and Trophies**

- Best Foredecker Crew after nomination
- Best Youth Boat one third of the crew shall be 25 years or younger
- **Best female skipper** female skipper and 50% of the crew
- Best female full crew 100 % female crew
- Longest distance to the start



#### **Speed Records**

#### Official speed records for Gotland Runt

- 14,12 knots for Monohull (2024)
- 14,38 knots for Multihull (2008)



#### **Follow the Race**

- Live broadcast at KSSS Youtube
- The Start
- Daily Race up-date: 09:00 and 18:00
- TracTrac

C

- Skippo
- Radio Skärgårdsradion





# Weather Briefing

Gotland Runt Offshore Race 2025

Måns Håkansson, Meteorologist mans.hakansson@yahoo.com 070-611 62 94





# Geopotential height @500hPA (~5.5 km)





















## Temperature @850 hPa (~1.5 km)









# "Weather"







## Winds @10m

















### Current





# Development

#### Wind

True Wind Speed True Wind Direction





#### Waves



#### Pressure, temp & precip



### Wind, summary

| Leg                         | Day       | ~Time   | Wind (gust) [kt]                                 |
|-----------------------------|-----------|---------|--------------------------------------------------|
| Start                       | Sun       | 14 - 15 | W 15-20 (25- <mark>30</mark> )                   |
| Sandhamn → Sv. Högarna      |           | 14 - 19 | W -> WNW 15-20 (25- <mark>35</mark> )            |
| Sv. Högarna → Gotska → Fårö | Sun - Mon | 18 - 04 | WNW 20-25 (30-45)                                |
| Outside                     | Mon       | 03 - 14 | NW 15-20 -> 10-15 (2