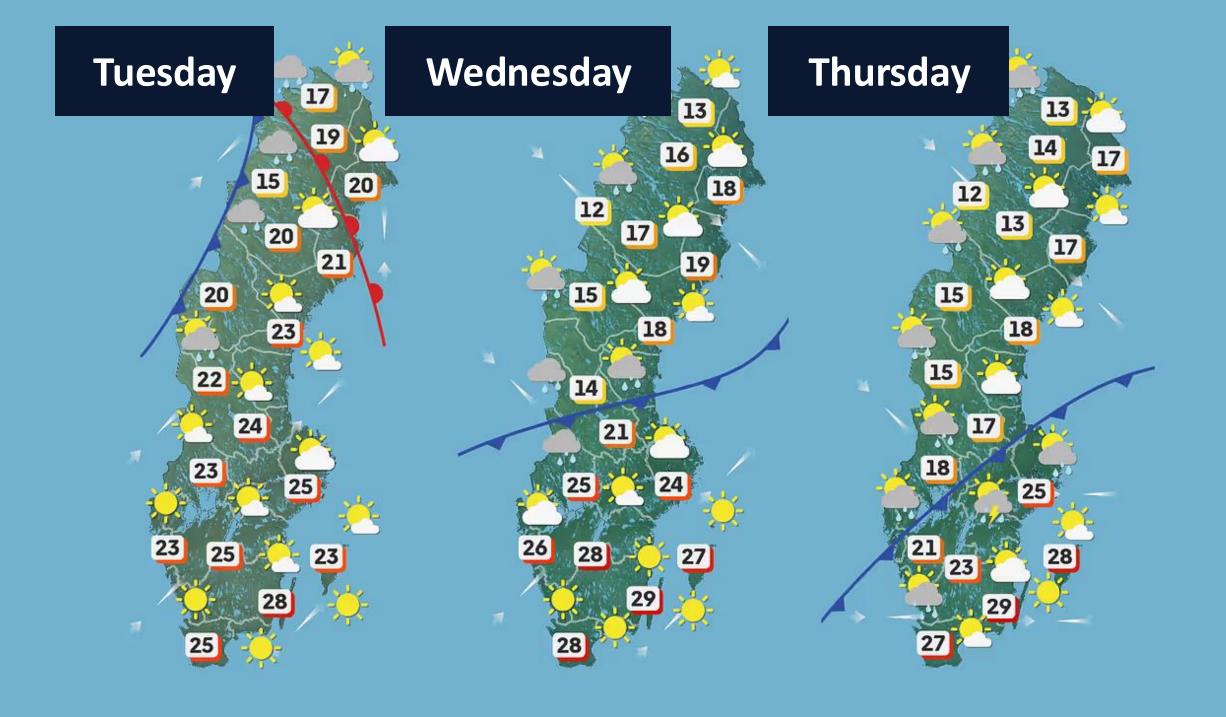

- Best Foredecker Crew after nomination
- Best Youth Boat one third of the crew shall be 25 years or younger
- **Best female skipper** female skipper and 50% of the crew
- Best female full crew 100 % female crew
- Longest distance to the start



#### **Speed Records**

#### Official speed records for Gotland Runt

- 14,12 knots for Monohull (2024)
- 14,38 knots for Multihull (2008)



#### **Follow the Race**

- Live broadcast at KSSS Youtube
- The Start
- Daily Race up-date: 09:00 and 18:00
- TracTrac

C

- Skippo
- Radio Skärgårdsradion





# Weather Briefing

Gotland Runt Offshore Race 2025

Måns Håkansson, Meteorologist mans.hakansson@yahoo.com 070-611 62 94





# Geopotential height @500hPA (~5.5 km)





















## Temperature @850 hPa (~1.5 km)









# "Weather"







## Winds @10m

















### Current





# Development

#### Wind

True Wind Speed True Wind Direction





#### Waves



#### Pressure, temp & precip



### Wind, summary

| Leg                         | Day       | ~Time   | Wind (gust) [kt]                                 |
|-----------------------------|-----------|---------|--------------------------------------------------|
| Start                       | Sun       | 14 - 15 | W 15-20 (25- <mark>30</mark> )                   |
| Sandhamn → Sv. Högarna      |           | 14 - 19 | W -> WNW 15-20 (25- <mark>35</mark> )            |
| Sv. Högarna → Gotska → Fårö | Sun - Mon | 18 - 04 | WNW 20-25 (30-45)                                |
| Outside                     | Mon       | 03 - 14 | NW 15-20 -> 10-15 (20- <mark>30</mark>