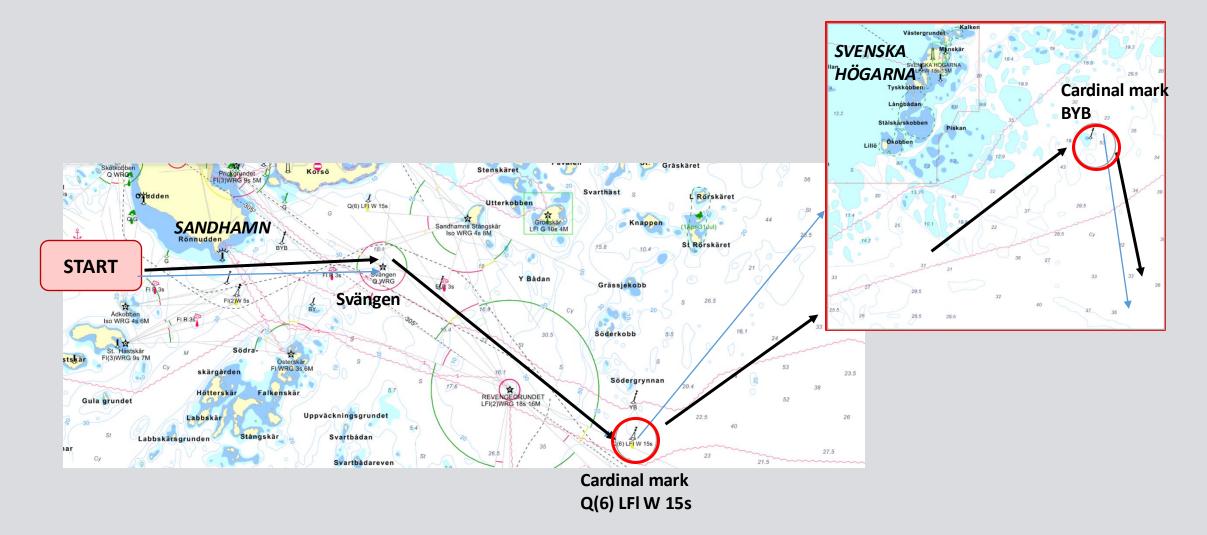

These areas are obstructions as defined in the RRS Definitions.

#### Sailing Instructions 14 – Safety Regulations

If you are in distress or if you have an urgent need of medical support, call **SWEDEN RESCUE** on **VHF channel 16**.

A boat retiring from the race shall notify the Race Control immediately upon retirement by calling or texting number +46(0)76-7645303.

### Check in - Gate



- 1. Open 12:00-14:30
- 2. Mandatory passing
- 3. Visible classflag flying from backstay

#### **After Check in**



**20 minutes** prior your start, be close to the starti area (red box)

**15 minutes** prior your start, enter the start area (red box)

#### General recall



- ☐ Take left, wait out of the way for other sailors
- ☐ Start after the last starting group

## After START – first roundings



#### Communication

- 1. Starting vessel Bamsen V
- 2. VHF Channel 72 Start only
- 3. VHF Channel 77 Between competitors

Race Committe – Contact us, see Sl's Race Control - **Retire**, see Sl's

Enjoy the moment, smile!



## The Finish - Skanskobb



#### Notice of Race 10 – Scoring

- SRS Time on Time
- **ORCi Classes** Weather Routing Scoring (WRS)
- The Overall Winner the Gotland Runt Trophy
  - o SRS
  - ORCi Classes SRS-based rating calculated from its APH



# Notice of Race 11 **Prizes and Trophies**

- Best Foredecker Crew after nomination
- Best Youth Boat one third of the crew shall be 25 years or younger
- **Best female skipper** female skipper and 50% of the crew
- Best female full crew 100 % female crew
- Longest distance to the start



#### **Speed Records**

#### Offici