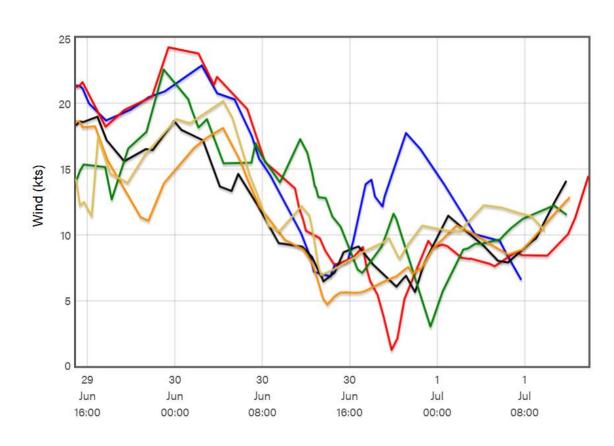

#### Wind

True Wind Speed True Wind Direction

### Wind, summary

| Leg                         | Day       | ~Time   | Wind (gust) [kt]                                 |
|-----------------------------|-----------|---------|--------------------------------------------------|
| Start                       | Sun       | 14 - 15 | W 15-20 (25- <mark>30</mark> )                   |
| Sandhamn → Sv. Högarna      |           | 14 - 19 | W -> WNW 15-20 (25- <mark>35</mark> )            |
| Sv. Högarna → Gotska → Fårö | Sun - Mon | 18 - 04 | WNW 20-25 (30-45)                                |
| Outside                     | Mon       | 03 - 14 | NW 15-20 -> 10-15 (20- <mark>30</mark> -> 15-20) |
| Inside                      |           | 12 - 22 | NW -> WSW 5-10 (10-15)                           |
| Visby → Alma → Finish       | Mon -Tue  | 19 - 10 | SW -> NW 5-10 (10-15)                            |