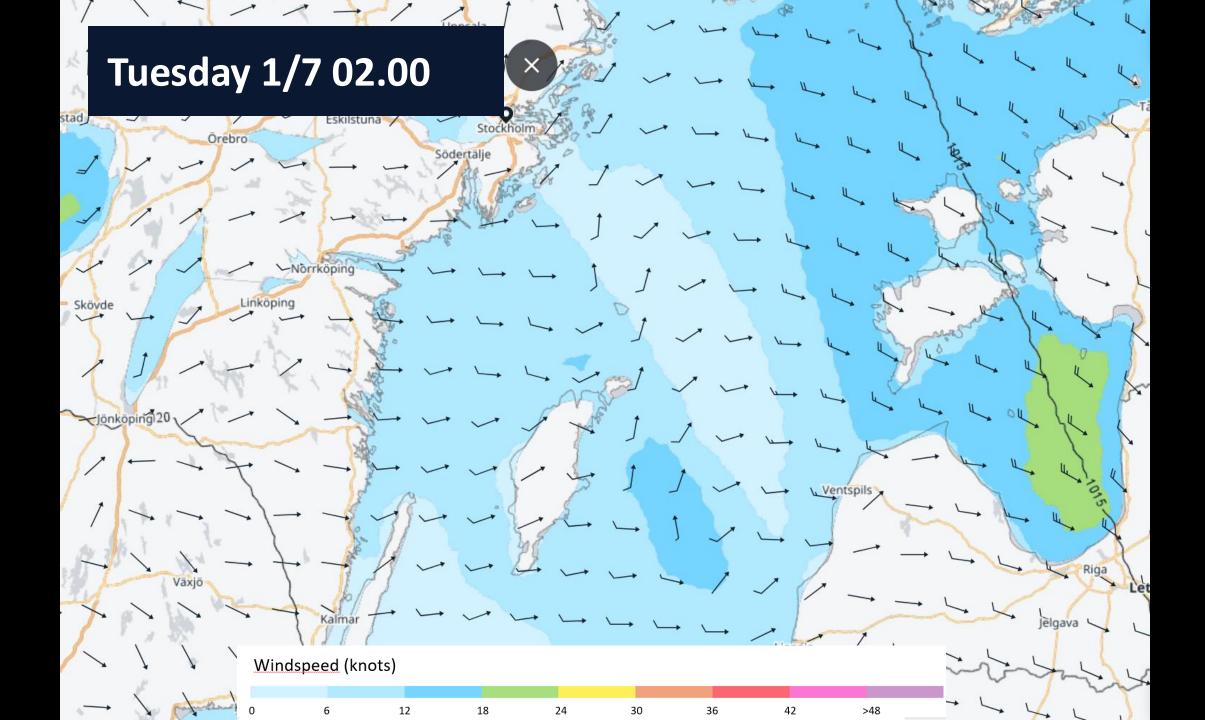

## Winds @10m

### Wind, summary

| Leg                         | Day       | ~Time   | Wind (gust) [kt]                                 |
|-----------------------------|-----------|---------|--------------------------------------------------|
| Start                       | Sun       | 14 - 15 | W 15-20 (25- <mark>30</mark> )                   |
| Sandhamn → Sv. Högarna      |           | 14 - 19 | W -> WNW 15-20 (25- <mark>35</mark> )            |
| Sv. Högarna → Gotska → Fårö | Sun - Mon | 18 - 04 | WNW 20-25 (30-45)                                |
| Outside                     | Mon       | 03 - 14 | NW 15-20 -> 10-15 (20- <mark>30</mark> -> 15-20) |
| Inside                      |           | 12 - 22 | NW -> WSW 5-10 (10-15)                           |
| Visby → Alma → Finish       | Mon -Tue  | 19 - 10 | SW -> NW 5-10 (10-15)                            |