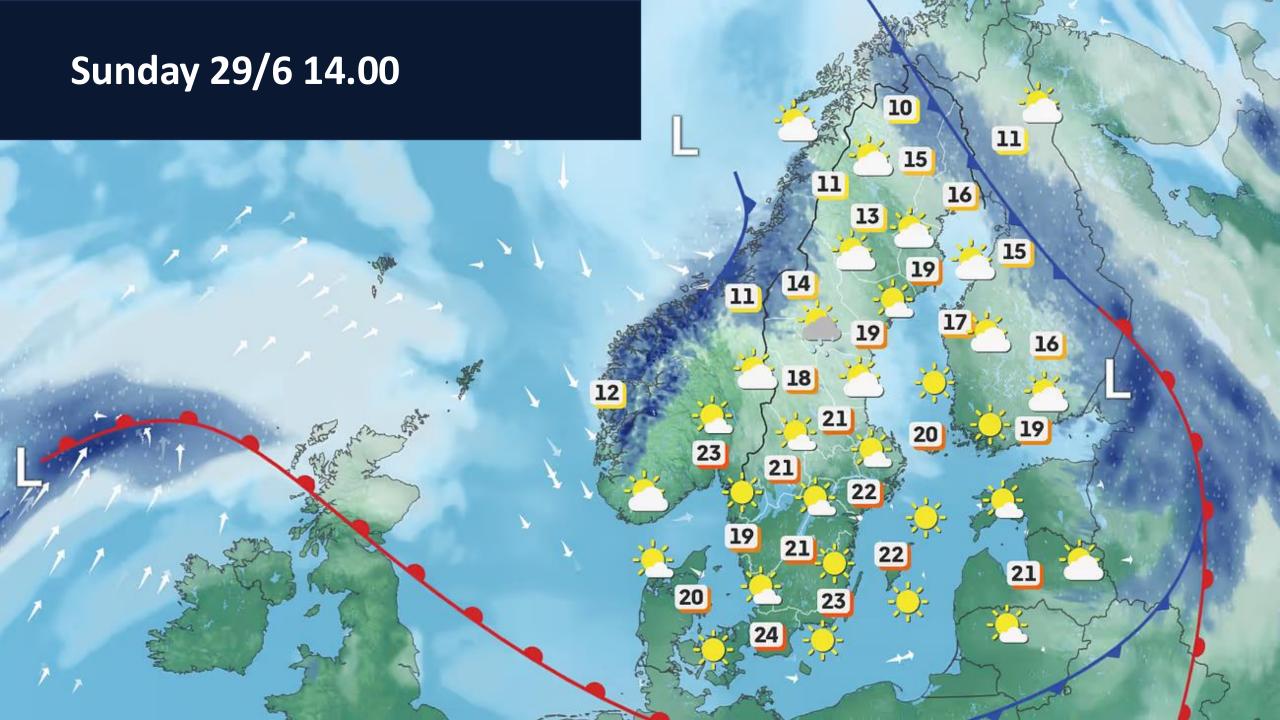

s**

- Best Foredecker Crew after nomination
- Best Youth Boat one third of the crew shall be 25 years or younger
- **Best female skipper** female skipper and 50% of the crew
- Best female full crew 100 % female crew
- Longest distance to the start



#### **Speed Records**

#### Official speed records for Gotland Runt

- 14,12 knots for Monohull (2024)
- 14,38 knots for Multihull (2008)



#### **Follow the Race**

- Live broadcast at KSSS Youtube
- The Start
- Daily Race up-date: 09:00 and 18:00
- TracTrac

C

- Skippo
- Radio Skärgårdsradion





# Weather Briefing

Gotland Runt Offshore Race 2025

Måns Håkansson, Meteorologist mans.hakansson@yahoo.com 070-611 62 94





# Geopotential height @500hPA (~5.5 km)





















## Temperature @850 hPa (~1.5 km)









# "Weather"







## Winds @10m

















### Current





# Development

#### Wind

True Wind Speed True Wind Direction





#### Waves



#### Pressure, temp & precip



### Wind, summary

| Leg                         | Day       | ~Time   | Wind (gust) [kt]                                 |
|-----------------------------|-----------|---------|--------------------------------------------------|
| Start                       | Sun       | 14 - 15 | W 15-20 (25- <mark>30</mark> )                   |
| Sandhamn → Sv. Högarna      |           | 14 - 19 | W -> WNW 15-20 (25- <mark>35</mark> )            |
| Sv. Högarna → Gotska → Fårö | Sun - Mon | 18 - 04 | WNW 20-25 (30-45)                                |
| Outside                     | Mon       | 03 - 14 | NW 15-20 -> 10-15 (20- <mark>30</ma