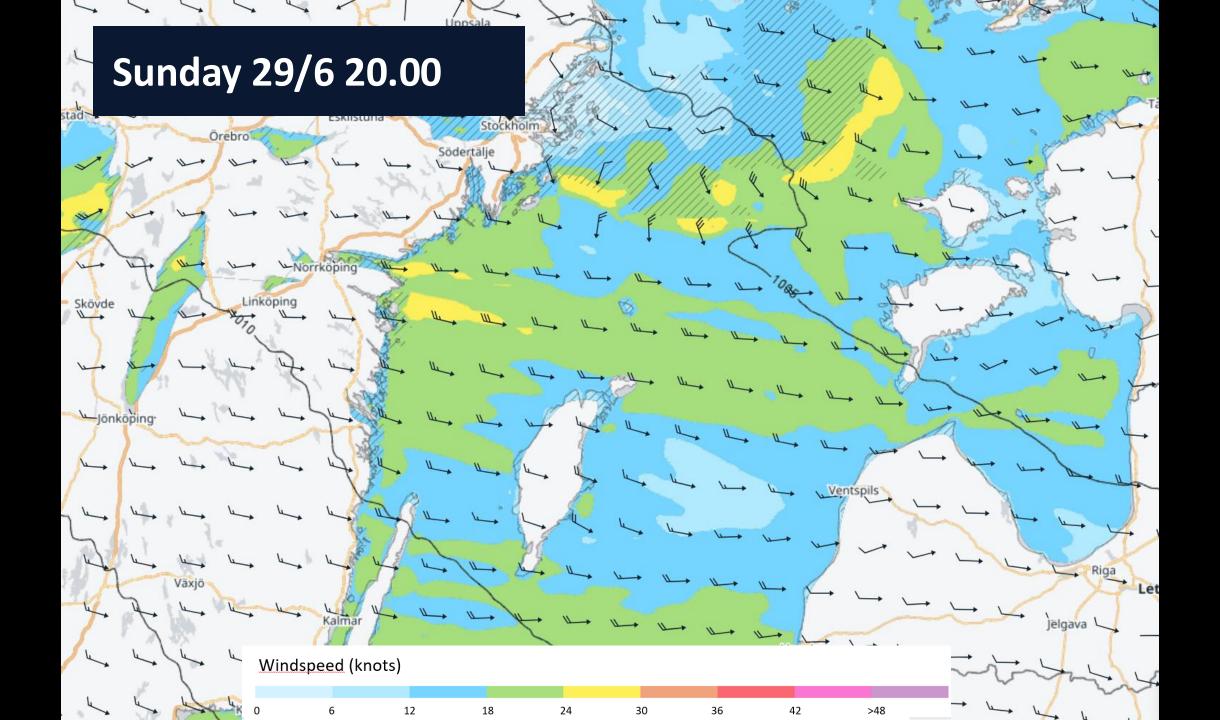

Crew after nomination
- Best Youth Boat one third of the crew shall be 25 years or younger
- **Best female skipper** female skipper and 50% of the crew
- Best female full crew 100 % female crew
- Longest distance to the start



#### **Speed Records**

#### Official speed records for Gotland Runt

- 14,12 knots for Monohull (2024)
- 14,38 knots for Multihull (2008)



#### **Follow the Race**

- Live broadcast at KSSS Youtube
- The Start
- Daily Race up-date: 09:00 and 18:00
- TracTrac

C

- Skippo
- Radio Skärgårdsradion





# Weather Briefing

Gotland Runt Offshore Race 2025

Måns Håkansson, Meteorologist mans.hakansson@yahoo.com 070-611 62 94





# Geopotential height @500hPA (~5.5 km)





















## Temperature @850 hPa (~1.5 km)









# "Weather"







## Winds @10m

















### Current





# Development

#### Wind

True Wind Speed True Wind Direction





#### Waves



#### Pressure, temp & precip



### Wind, summary

| Leg                         | Day       | ~Time   | Wind (gust) [kt]                                 |
|-----------------------------|-----------|---------|--------------------------------------------------|
| Start                       | Sun       | 14 - 15 | W 15-20 (25- <mark>30</mark> )                   |
| Sandhamn → Sv. Högarna      |           | 14 - 19 | W -> WNW 15-20 (25- <mark>35</mark> )            |
| Sv. Högarna → Gotska → Fårö | Sun - Mon | 18 - 04 | WNW 20-25 (30-45)                                |
| Outside                     | Mon       | 03 - 14 | NW 15-20 -> 10-15 (20- <mark>30</mark> -> 15-20) |
| Insid