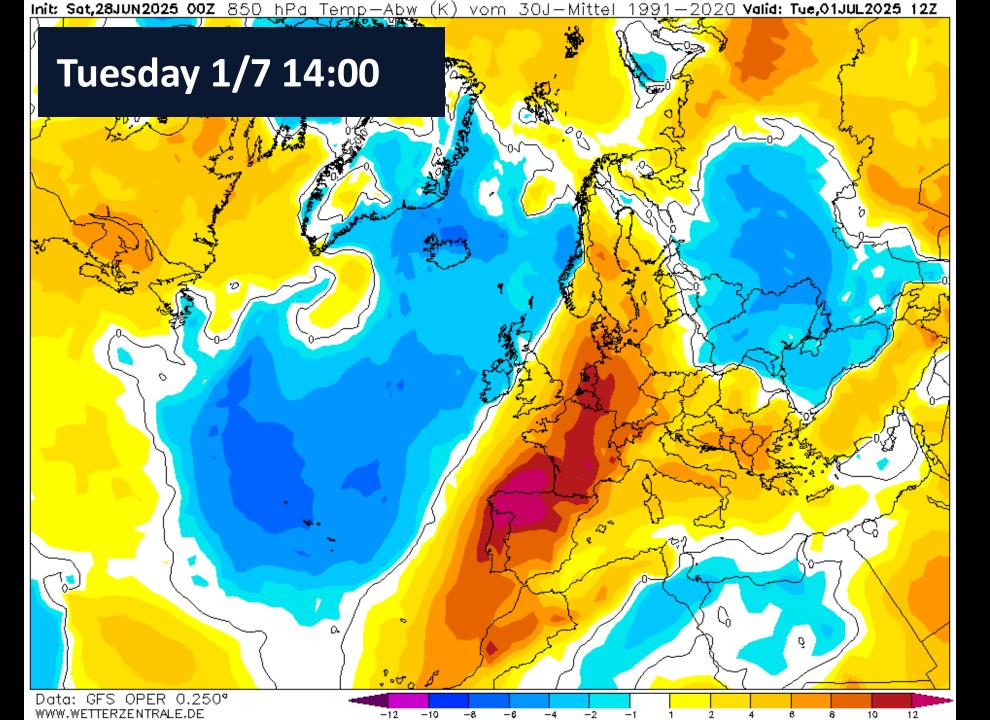

rizes and Trophies**

- Best Foredecker Crew after nomination
- Best Youth Boat one third of the crew shall be 25 years or younger
- **Best female skipper** female skipper and 50% of the crew
- Best female full crew 100 % female crew
- Longest distance to the start



#### **Speed Records**

#### Official speed records for Gotland Runt

- 14,12 knots for Monohull (2024)
- 14,38 knots for Multihull (2008)



#### **Follow the Race**

- Live broadcast at KSSS Youtube
- The Start
- Daily Race up-date: 09:00 and 18:00
- TracTrac

C

- Skippo
- Radio Skärgårdsradion





# Weather Briefing

Gotland Runt Offshore Race 2025

Måns Håkansson, Meteorologist mans.hakansson@yahoo.com 070-611 62 94





# Geopotential height @500hPA (~5.5 km)





















## Temperature @850 hPa (~1.5 km)









# "Weather"







## Winds @10m

















### Current





# Development

#### Wind

True Wind Speed True Wind Direction





#### Waves



#### Pressure, temp & precip



### Wind, summary

| Leg                         | Day       | ~Time   | Wind (gust) [kt]                                 |
|-----------------------------|-----------|---------|--------------------------------------------------|
| Start                       | Sun       | 14 - 15 | W 15-20 (25- <mark>30</mark> )                   |
| Sandhamn → Sv. Högarna      |           | 14 - 19 | W -> WNW 15-20 (25- <mark>35</mark> )            |
| Sv. Högarna → Gotska → Fårö | Sun - Mon | 18 - 04 | WNW 20-25 (30-45)                                |
| Outside                     | Mon       | 03 - 14 | NW 15-20 -> 10-15