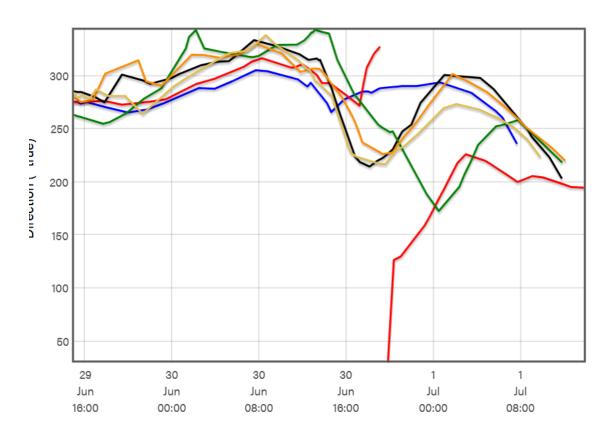

est female skipper** female skipper and 50% of the crew
- Best female full crew 100 % female crew
- Longest distance to the start



#### **Speed Records**

#### Official speed records for Gotland Runt

- 14,12 knots for Monohull (2024)
- 14,38 knots for Multihull (2008)



#### **Follow the Race**

- Live broadcast at KSSS Youtube
- The Start
- Daily Race up-date: 09:00 and 18:00
- TracTrac

C

- Skippo
- Radio Skärgårdsradion





# Weather Briefing

Gotland Runt Offshore Race 2025

Måns Håkansson, Meteorologist mans.hakansson@yahoo.com 070-611 62 94





# Geopotential height @500hPA (~5.5 km)





















## Temperature @850 hPa (~1.5 km)









# "Weather"







## Winds @10m

















### Current





# Development

#### Wind

True Wind Speed True Wind Direction





#### Waves



#### Pressure, temp & precip



### Wind, summary

| Leg                         | Day       | ~Time   | Wind (gust) [kt]                                 |
|-----------------------------|-----------|---------|--------------------------------------------------|
| Start                       | Sun       | 14 - 15 | W 15-20 (25- <mark>30</mark> )                   |
| Sandhamn → Sv. Högarna      |           | 14 - 19 | W -> WNW 15-20 (25- <mark>35</mark> )            |
| Sv. Högarna → Gotska → Fårö | Sun - Mon | 18 - 04 | WNW 20-25 (30-45)                                |
| Outside                     | Mon       | 03 - 14 | NW 15-20 -> 10-15 (20- <mark>30</mark> -> 15-20) |
| Inside                      |           | 12 - 22 | NW -> WSW 5-10 (10-15)