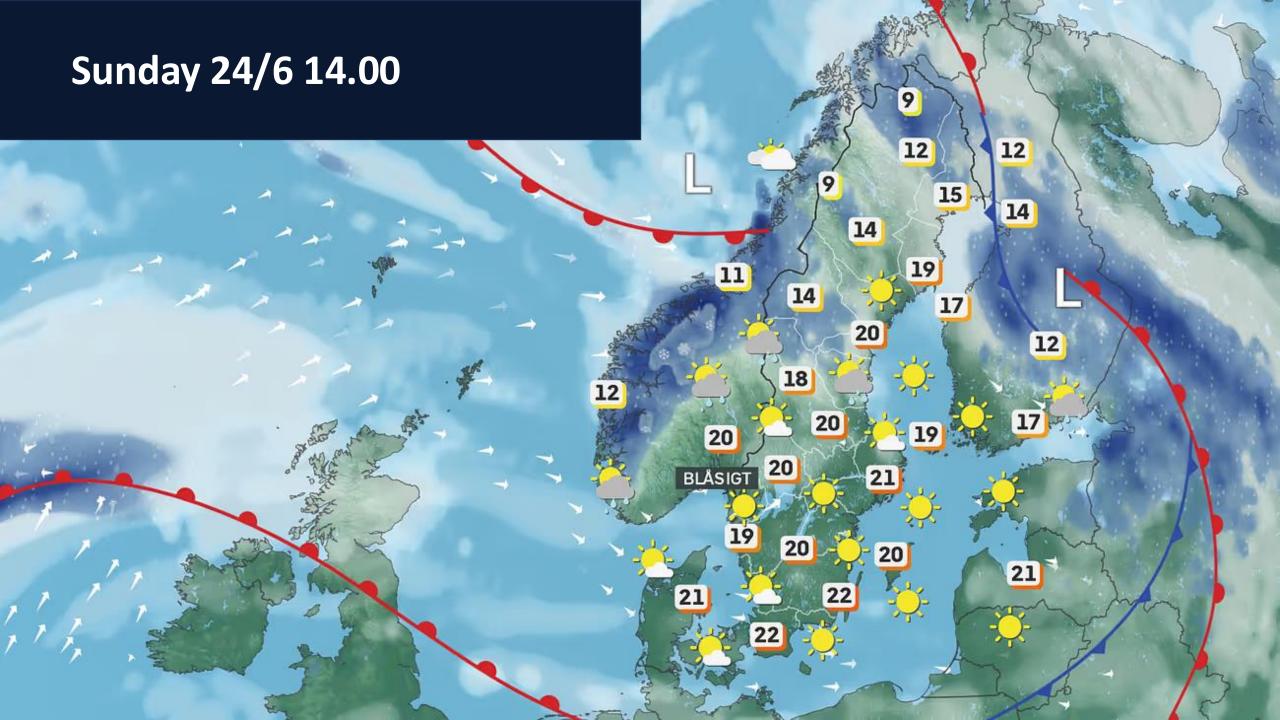

Trophy
  - o SRS
  - ORCi Classes SRS-based rating calculated from its APH



# Notice of Race 11 **Prizes and Trophies**

- Best Foredecker Crew after nomination
- Best Youth Boat one third of the crew shall be 25 years or younger
- **Best female skipper** female skipper and 50% of the crew
- Best female full crew 100 % female crew
- Longest distance to the start



#### **Speed Records**

#### Official speed records for Gotland Runt

- 14,12 knots for Monohull (2024)
- 14,38 knots for Multihull (2008)



#### **Follow the Race**

- Live broadcast at KSSS Youtube
- The Start
- Daily Race up-date: 09:00 and 18:00
- TracTrac

C

- Skippo
- Radio Skärgårdsradion





# Weather Briefing

Gotland Runt Offshore Race 2025

Måns Håkansson, Meteorologist mans.hakansson@yahoo.com 070-611 62 94





# Geopotential height @500hPA (~5.5 km)





















## Temperature @850 hPa (~1.5 km)









# "Weather"







## Winds @10m

















### Current





# Development

#### Wind

True Wind Speed True Wind Direction





#### Waves



#### Pressure, temp & precip



### Wind, summary

| Leg                         | Day       | ~Time   | Wind (gust) [kt]                                 |
|-----------------------------|-----------|---------|--------------------------------------------------|
| Start                       | Sun       | 14 - 15 | W 15-20 (25- <mark>30</mark> )                   |
| Sandhamn → Sv. Högarna      |           | 14 - 19 | W -> WNW 15-20 (25- <mark>35</mark> )            |
| Sv. Högarna → Gotska → Fårö | Sun - Mon | 18 - 04 | WNW 20-25 (30-45)