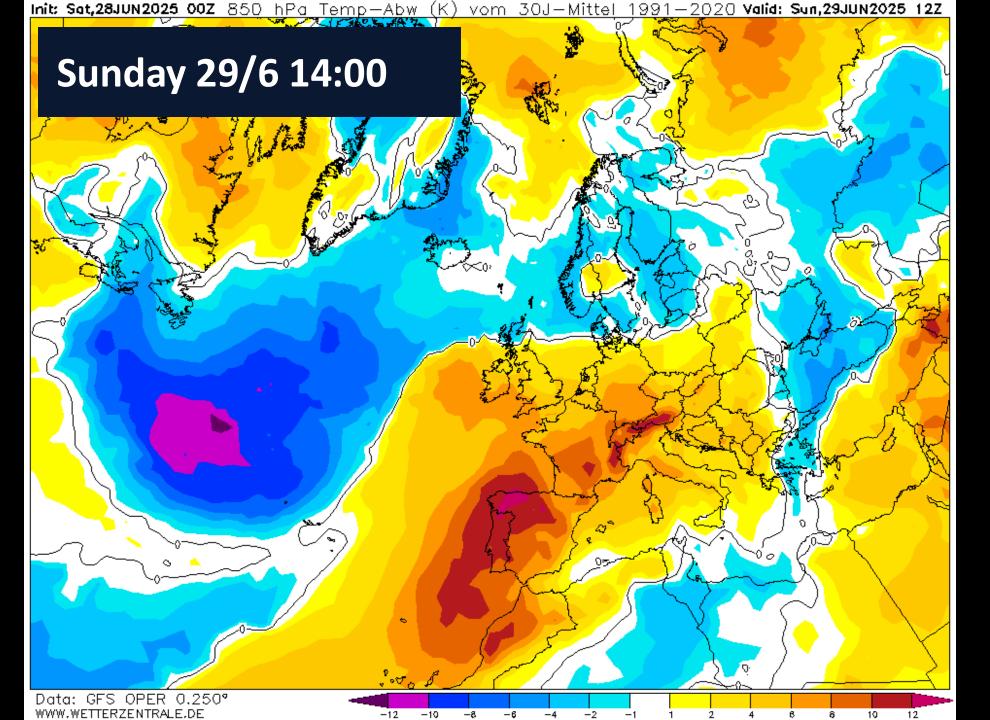

**Prizes and Trophies**

- Best Foredecker Crew after nomination
- Best Youth Boat one third of the crew shall be 25 years or younger
- **Best female skipper** female skipper and 50% of the crew
- Best female full crew 100 % female crew
- Longest distance to the start



#### **Speed Records**

#### Official speed records for Gotland Runt

- 14,12 knots for Monohull (2024)
- 14,38 knots for Multihull (2008)



#### **Follow the Race**

- Live broadcast at KSSS Youtube
- The Start
- Daily Race up-date: 09:00 and 18:00
- TracTrac

C

- Skippo
- Radio Skärgårdsradion





# Weather Briefing

Gotland Runt Offshore Race 2025

Måns Håkansson, Meteorologist mans.hakansson@yahoo.com 070-611 62 94





# Geopotential height @500hPA (~5.5 km)





















## Temperature @850 hPa (~1.5 km)









# "Weather"







## Winds @10m

















### Current





# Development

#### Wind

True Wind Speed True Wind Direction





#### Waves



#### Pressure, temp & precip



### Wind, summary

| Leg                         | Day       | ~Time   | Wind (gust) [kt]                                 |
|-----------------------------|-----------|---------|--------------------------------------------------|
| Start                       | Sun       | 14 - 15 | W 15-20 (25- <mark>30</mark> )                   |
| Sandhamn → Sv. Högarna      |           | 14 - 19 | W -> WNW 15-20 (25- <mark>35</mark> )            |
| Sv. Högarna → Gotska → Fårö | Sun - Mon | 18 - 04 | WNW 20-25 (30-45)                                |
| Outside                     | Mon       | 03 - 14 | NW 15-20 -> 10