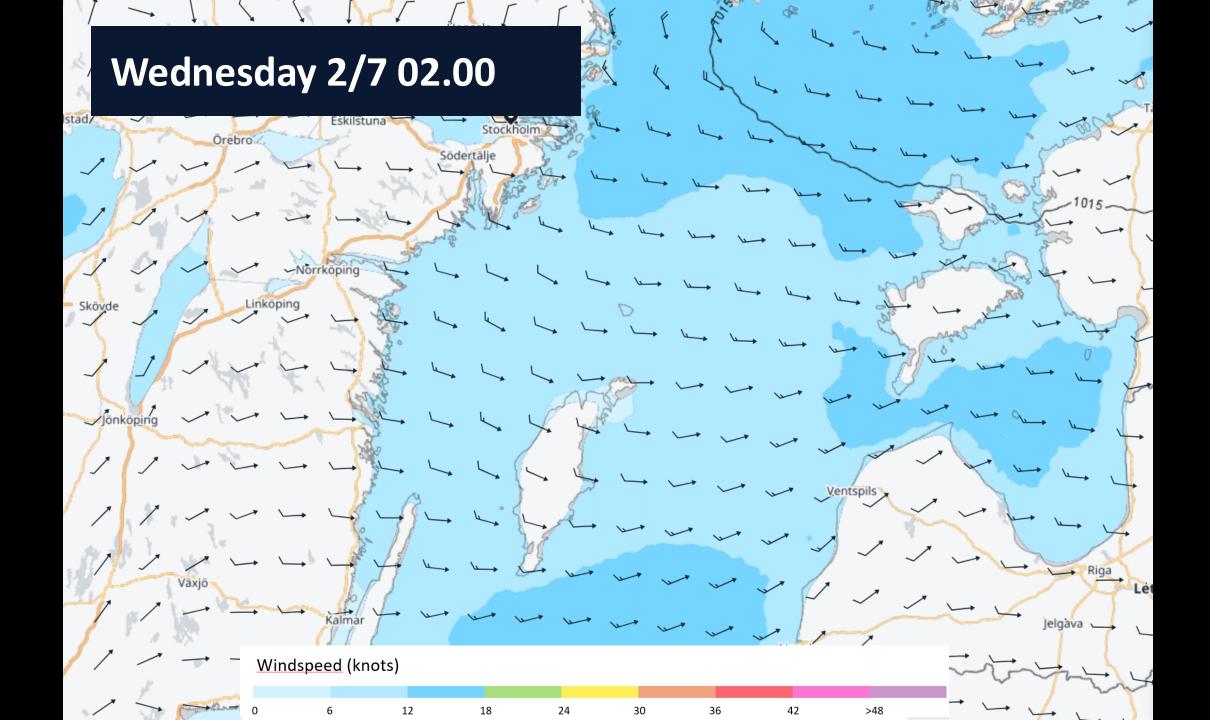

nomination
- Best Youth Boat one third of the crew shall be 25 years or younger
- **Best female skipper** female skipper and 50% of the crew
- Best female full crew 100 % female crew
- Longest distance to the start



#### **Speed Records**

#### Official speed records for Gotland Runt

- 14,12 knots for Monohull (2024)
- 14,38 knots for Multihull (2008)



#### **Follow the Race**

- Live broadcast at KSSS Youtube
- The Start
- Daily Race up-date: 09:00 and 18:00
- TracTrac

C

- Skippo
- Radio Skärgårdsradion





# Weather Briefing

Gotland Runt Offshore Race 2025

Måns Håkansson, Meteorologist mans.hakansson@yahoo.com 070-611 62 94





# Geopotential height @500hPA (~5.5 km)





















## Temperature @850 hPa (~1.5 km)









# "Weather"







## Winds @10m

















### Current





# Development

#### Wind

True Wind Speed True Wind Direction





#### Waves



#### Pressure, temp & precip



### Wind, summary

| Leg                         | Day       | ~Time   | Wind (gust) [kt]                                 |
|-----------------------------|-----------|---------|--------------------------------------------------|
| Start                       | Sun       | 14 - 15 | W 15-20 (25- <mark>30</mark> )                   |
| Sandhamn → Sv. Högarna      |           | 14 - 19 | W -> WNW 15-20 (25- <mark>35</mark> )            |
| Sv. Högarna → Gotska → Fårö | Sun - Mon | 18 - 04 | WNW 20-25 (30-45)                                |
| Outside                     | Mon       | 03 - 14 | NW 15-20 -> 10-15 (20- <mark>30</mark> -> 15-20) |
| Inside