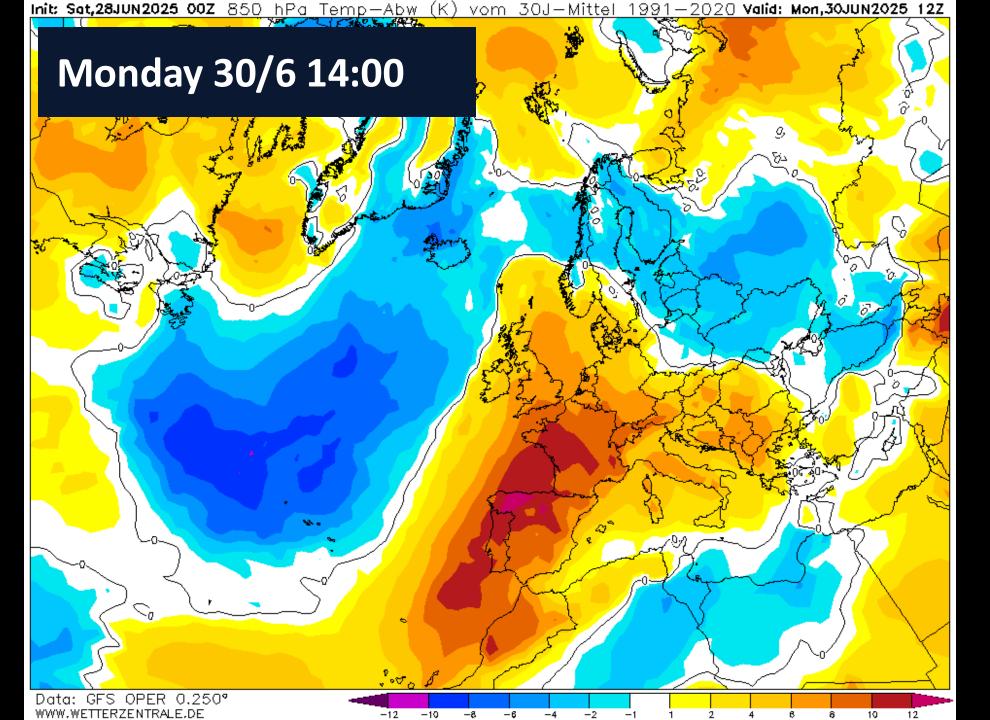

*Prizes and Trophies**

- Best Foredecker Crew after nomination
- Best Youth Boat one third of the crew shall be 25 years or younger
- **Best female skipper** female skipper and 50% of the crew
- Best female full crew 100 % female crew
- Longest distance to the start



#### **Speed Records**

#### Official speed records for Gotland Runt

- 14,12 knots for Monohull (2024)
- 14,38 knots for Multihull (2008)



#### **Follow the Race**

- Live broadcast at KSSS Youtube
- The Start
- Daily Race up-date: 09:00 and 18:00
- TracTrac

C

- Skippo
- Radio Skärgårdsradion





# Weather Briefing

Gotland Runt Offshore Race 2025

Måns Håkansson, Meteorologist mans.hakansson@yahoo.com 070-611 62 94





# Geopotential height @500hPA (~5.5 km)





















## Temperature @850 hPa (~1.5 km)









# "Weather"







## Winds @10m

















### Current





# Development

#### Wind

True Wind Speed True Wind Direction





#### Waves



#### Pressure, temp & precip



### Wind, summary

| Leg                         | Day       | ~Time   | Wind (gust) [kt]                                 |
|-----------------------------|-----------|---------|--------------------------------------------------|
| Start                       | Sun       | 14 - 15 | W 15-20 (25- <mark>30</mark> )                   |
| Sandhamn → Sv. Högarna      |           | 14 - 19 | W -> WNW 15-20 (25- <mark>35</mark> )            |
| Sv. Högarna → Gotska → Fårö | Sun - Mon | 18 - 04 | WNW 20-25 (30-45)                                |
| Outside                     | Mon       | 03 - 14 | NW 15-20 -> 10-1