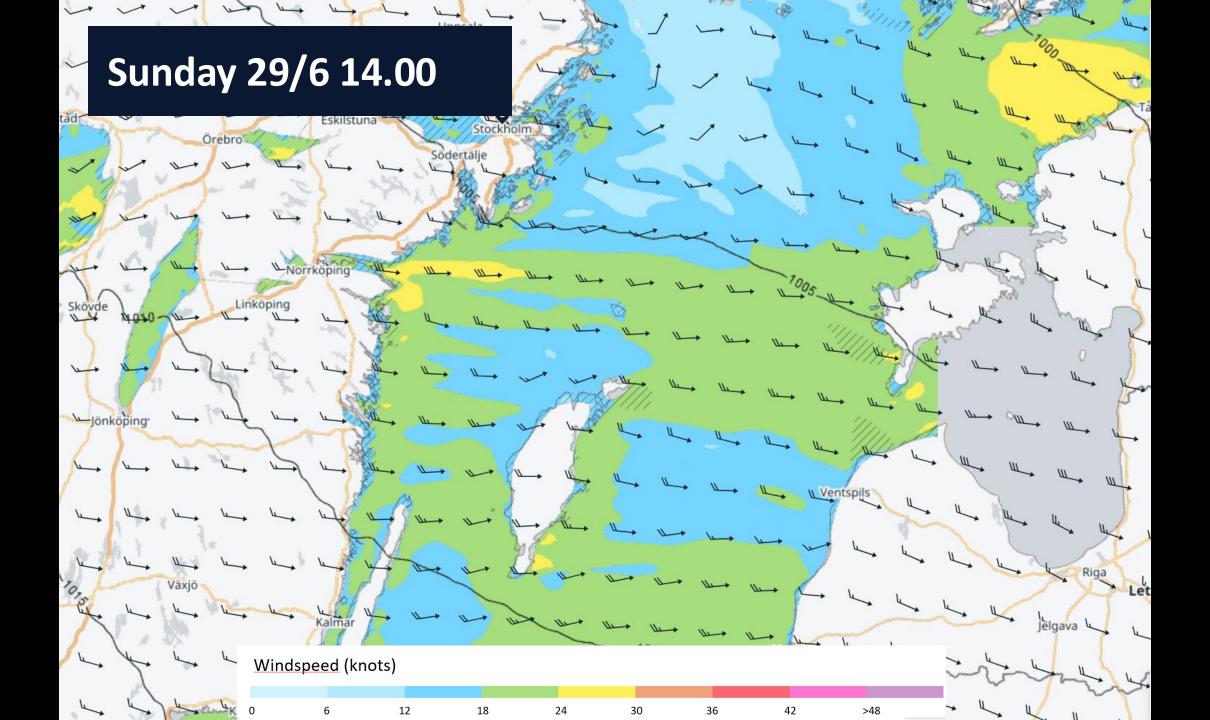

r Crew after nomination
- Best Youth Boat one third of the crew shall be 25 years or younger
- **Best female skipper** female skipper and 50% of the crew
- Best female full crew 100 % female crew
- Longest distance to the start



#### **Speed Records**

#### Official speed records for Gotland Runt

- 14,12 knots for Monohull (2024)
- 14,38 knots for Multihull (2008)



#### **Follow the Race**

- Live broadcast at KSSS Youtube
- The Start
- Daily Race up-date: 09:00 and 18:00
- TracTrac

C

- Skippo
- Radio Skärgårdsradion





# Weather Briefing

Gotland Runt Offshore Race 2025

Måns Håkansson, Meteorologist mans.hakansson@yahoo.com 070-611 62 94





# Geopotential height @500hPA (~5.5 km)





















## Temperature @850 hPa (~1.5 km)









# "Weather"







## Winds @10m

















### Current





# Development

#### Wind

True Wind Speed True Wind Direction





#### Waves



#### Pressure, temp & precip



### Wind, summary

| Leg                         | Day       | ~Time   | Wind (gust) [kt]                                 |
|-----------------------------|-----------|---------|--------------------------------------------------|
| Start                       | Sun       | 14 - 15 | W 15-20 (25- <mark>30</mark> )                   |
| Sandhamn → Sv. Högarna      |           | 14 - 19 | W -> WNW 15-20 (25- <mark>35</mark> )            |
| Sv. Högarna → Gotska → Fårö | Sun - Mon | 18 - 04 | WNW 20-25 (30-45)                                |
| Outside                     | Mon       | 03 - 14 | NW 15-20 -> 10-15 (20- <mark>30</mark> -> 15-20) |
| Ins