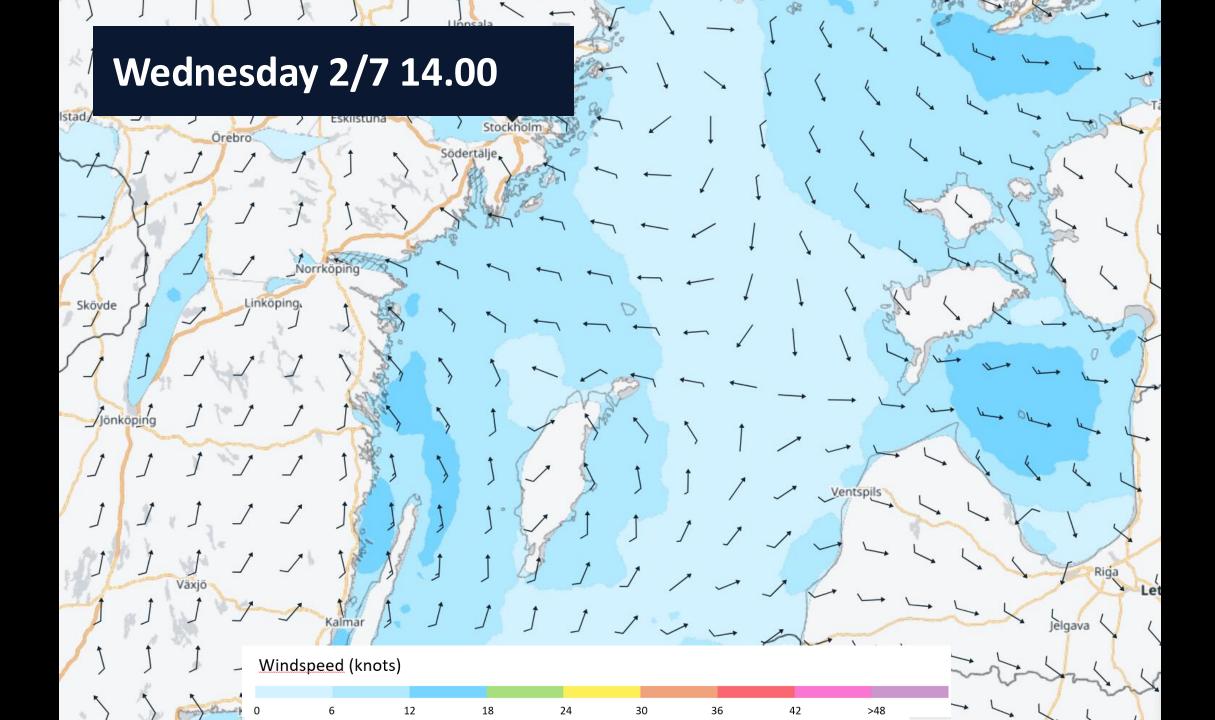

omination
- Best Youth Boat one third of the crew shall be 25 years or younger
- **Best female skipper** female skipper and 50% of the crew
- Best female full crew 100 % female crew
- Longest distance to the start



#### **Speed Records**

#### Official speed records for Gotland Runt

- 14,12 knots for Monohull (2024)
- 14,38 knots for Multihull (2008)



#### **Follow the Race**

- Live broadcast at KSSS Youtube
- The Start
- Daily Race up-date: 09:00 and 18:00
- TracTrac

C

- Skippo
- Radio Skärgårdsradion





# Weather Briefing

Gotland Runt Offshore Race 2025

Måns Håkansson, Meteorologist mans.hakansson@yahoo.com 070-611 62 94





# Geopotential height @500hPA (~5.5 km)





















## Temperature @850 hPa (~1.5 km)









# "Weather"







## Winds @10m

















### Current





# Development

#### Wind

True Wind Speed True Wind Direction





#### Waves



#### Pressure, temp & precip



### Wind, summary

| Leg                         | Day       | ~Time   | Wind (gust) [kt]                                 |
|-----------------------------|-----------|---------|--------------------------------------------------|
| Start                       | Sun       | 14 - 15 | W 15-20 (25- <mark>30</mark> )                   |
| Sandhamn → Sv. Högarna      |           | 14 - 19 | W -> WNW 15-20 (25- <mark>35</mark> )            |
| Sv. Högarna → Gotska → Fårö | Sun - Mon | 18 - 04 | WNW 20-25 (30-45)                                |
| Outside                     | Mon       | 03 - 14 | NW 15-20 -> 10-15 (20- <mark>30</mark> -> 15-20) |
| Inside