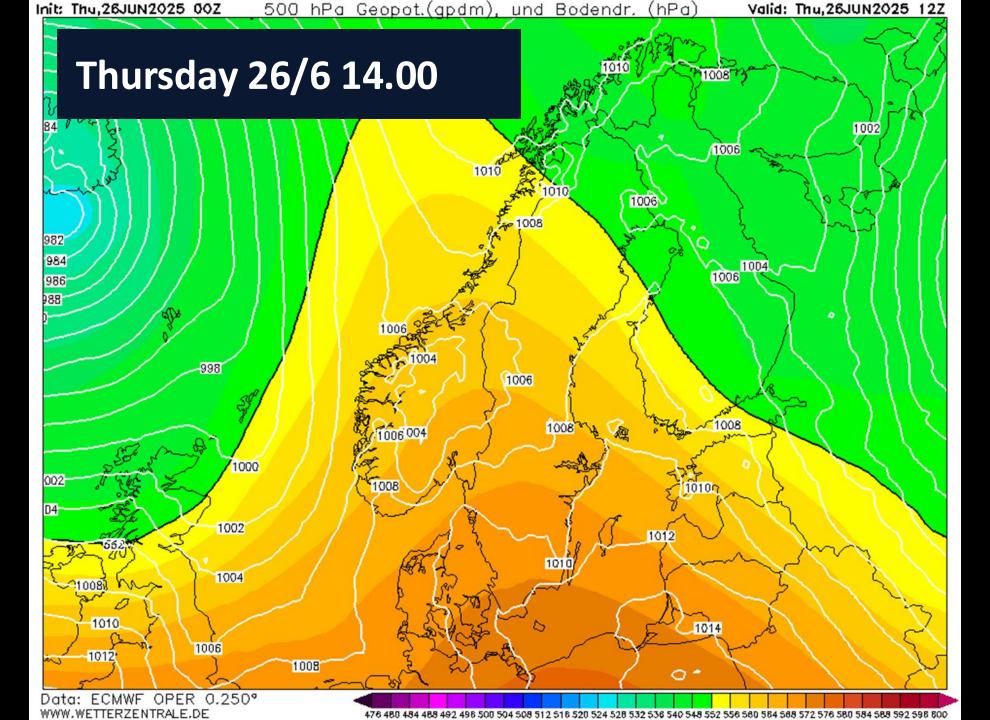

ng calculated from its APH



# Notice of Race 11 **Prizes and Trophies**

- Best Foredecker Crew after nomination
- Best Youth Boat one third of the crew shall be 25 years or younger
- **Best female skipper** female skipper and 50% of the crew
- Best female full crew 100 % female crew
- Longest distance to the start



#### **Speed Records**

#### Official speed records for Gotland Runt

- 14,12 knots for Monohull (2024)
- 14,38 knots for Multihull (2008)



#### **Follow the Race**

- Live broadcast at KSSS Youtube
- The Start
- Daily Race up-date: 09:00 and 18:00
- TracTrac

C

- Skippo
- Radio Skärgårdsradion





# Weather Briefing

Gotland Runt Offshore Race 2025

Måns Håkansson, Meteorologist mans.hakansson@yahoo.com 070-611 62 94





# Geopotential height @500hPA (~5.5 km)





















## Temperature @850 hPa (~1.5 km)









# "Weather"







## Winds @10m

















### Current





# Development

#### Wind

True Wind Speed True Wind Direction





#### Waves



#### Pressure, temp & precip



### Wind, summary

| Leg                         | Day       | ~Time   | Wind (gust) [kt]                                 |
|-----------------------------|-----------|---------|--------------------------------------------------|
| Start                       | Sun       | 14 - 15 | W 15-20 (25- <mark>30</mark> )                   |
| Sandhamn → Sv. Högarna      |           | 14 - 19 | W -> WNW 15-20 (25- <mark>35</mark> )            |
| Sv. Högarna → Gotska → Fårö | Sun - Mon | 18 - 04 | WNW 20-25 (30-45)                                |
| Outside