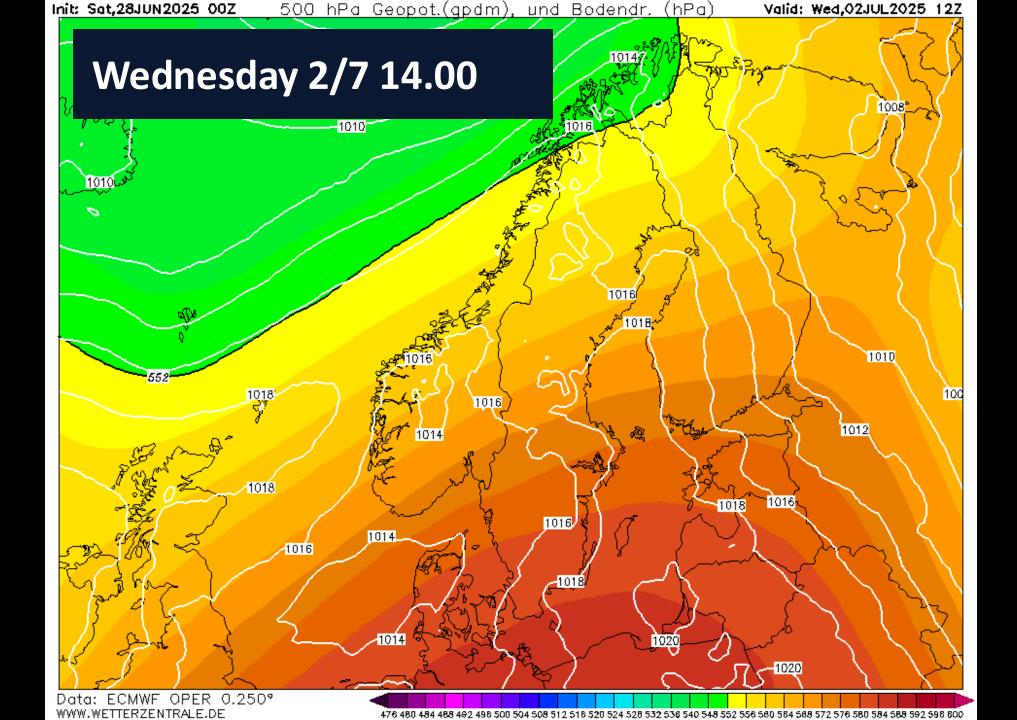

d from its APH



# Notice of Race 11 **Prizes and Trophies**

- Best Foredecker Crew after nomination
- Best Youth Boat one third of the crew shall be 25 years or younger
- **Best female skipper** female skipper and 50% of the crew
- Best female full crew 100 % female crew
- Longest distance to the start



#### **Speed Records**

#### Official speed records for Gotland Runt

- 14,12 knots for Monohull (2024)
- 14,38 knots for Multihull (2008)



#### **Follow the Race**

- Live broadcast at KSSS Youtube
- The Start
- Daily Race up-date: 09:00 and 18:00
- TracTrac

C

- Skippo
- Radio Skärgårdsradion





# Weather Briefing

Gotland Runt Offshore Race 2025

Måns Håkansson, Meteorologist mans.hakansson@yahoo.com 070-611 62 94





# Geopotential height @500hPA (~5.5 km)





















## Temperature @850 hPa (~1.5 km)









# "Weather"







## Winds @10m

















### Current





# Development

#### Wind

True Wind Speed True Wind Direction





#### Waves



#### Pressure, temp & precip



### Wind, summary

| Leg                         | Day       | ~Time   | Wind (gust) [kt]                                 |
|-----------------------------|-----------|---------|--------------------------------------------------|
| Start                       | Sun       | 14 - 15 | W 15-20 (25- <mark>30</mark> )                   |
| Sandhamn → Sv. Högarna      |           | 14 - 19 | W -> WNW 15-20 (25- <mark>35</mark> )            |
| Sv. Högarna → Gotska → Fårö | Sun - Mon | 18 - 04 | WNW 20-25 (30-45)                                |
| Outside                     |