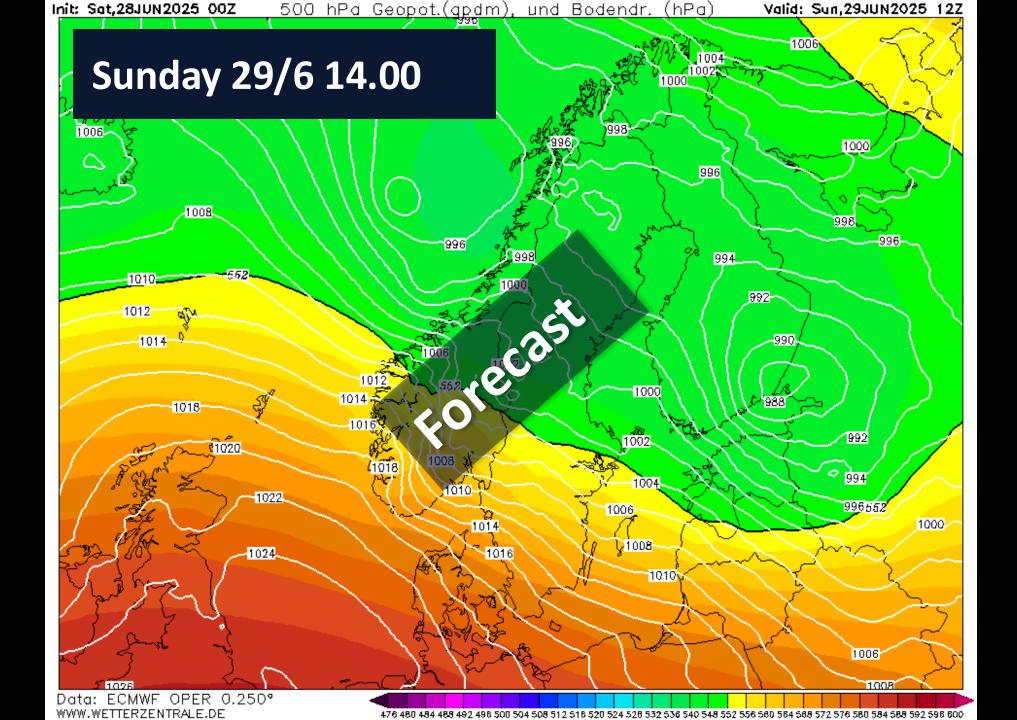

culated from its APH



# Notice of Race 11 **Prizes and Trophies**

- Best Foredecker Crew after nomination
- Best Youth Boat one third of the crew shall be 25 years or younger
- **Best female skipper** female skipper and 50% of the crew
- Best female full crew 100 % female crew
- Longest distance to the start



#### **Speed Records**

#### Official speed records for Gotland Runt

- 14,12 knots for Monohull (2024)
- 14,38 knots for Multihull (2008)



#### **Follow the Race**

- Live broadcast at KSSS Youtube
- The Start
- Daily Race up-date: 09:00 and 18:00
- TracTrac

C

- Skippo
- Radio Skärgårdsradion





# Weather Briefing

Gotland Runt Offshore Race 2025

Måns Håkansson, Meteorologist mans.hakansson@yahoo.com 070-611 62 94





# Geopotential height @500hPA (~5.5 km)





















## Temperature @850 hPa (~1.5 km)









# "Weather"







## Winds @10m

















### Current





# Development

#### Wind

True Wind Speed True Wind Direction





#### Waves



#### Pressure, temp & precip



### Wind, summary

| Leg                         | Day       | ~Time   | Wind (gust) [kt]                                 |
|-----------------------------|-----------|---------|--------------------------------------------------|
| Start                       | Sun       | 14 - 15 | W 15-20 (25- <mark>30</mark> )                   |
| Sandhamn → Sv. Högarna      |           | 14 - 19 | W -> WNW 15-20 (25- <mark>35</mark> )            |
| Sv. Högarna → Gotska → Fårö | Sun - Mon | 18 - 04 | WNW 20-25 (30-45)                                |
| Outside