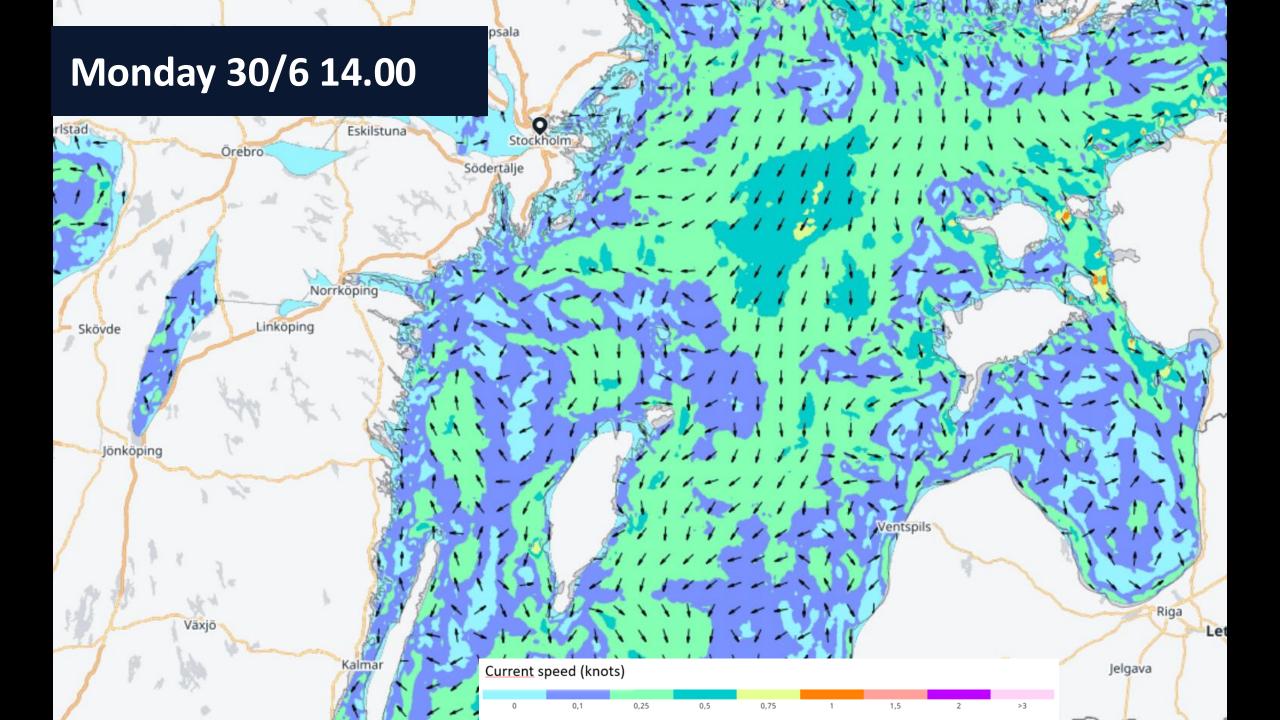

Youth Boat one third of the crew shall be 25 years or younger
- **Best female skipper** female skipper and 50% of the crew
- Best female full crew 100 % female crew
- Longest distance to the start



#### **Speed Records**

#### Official speed records for Gotland Runt

- 14,12 knots for Monohull (2024)
- 14,38 knots for Multihull (2008)



#### **Follow the Race**

- Live broadcast at KSSS Youtube
- The Start
- Daily Race up-date: 09:00 and 18:00
- TracTrac

C

- Skippo
- Radio Skärgårdsradion





# Weather Briefing

Gotland Runt Offshore Race 2025

Måns Håkansson, Meteorologist mans.hakansson@yahoo.com 070-611 62 94





# Geopotential height @500hPA (~5.5 km)





















## Temperature @850 hPa (~1.5 km)









# "Weather"







## Winds @10m

















### Current





# Development

#### Wind

True Wind Speed True Wind Direction





#### Waves



#### Pressure, temp & precip



### Wind, summary

| Leg                         | Day       | ~Time   | Wind (gust) [kt]                                 |
|-----------------------------|-----------|---------|--------------------------------------------------|
| Start                       | Sun       | 14 - 15 | W 15-20 (25- <mark>30</mark> )                   |
| Sandhamn → Sv. Högarna      |           | 14 - 19 | W -> WNW 15-20 (25- <mark>35</mark> )            |
| Sv. Högarna → Gotska → Fårö | Sun - Mon | 18 - 04 | WNW 20-25 (30-45)                                |
| Outside                     | Mon       | 03 - 14 | NW 15-20 -> 10-15 (20- <mark>30</mark> -> 15-20) |
| Inside                      |