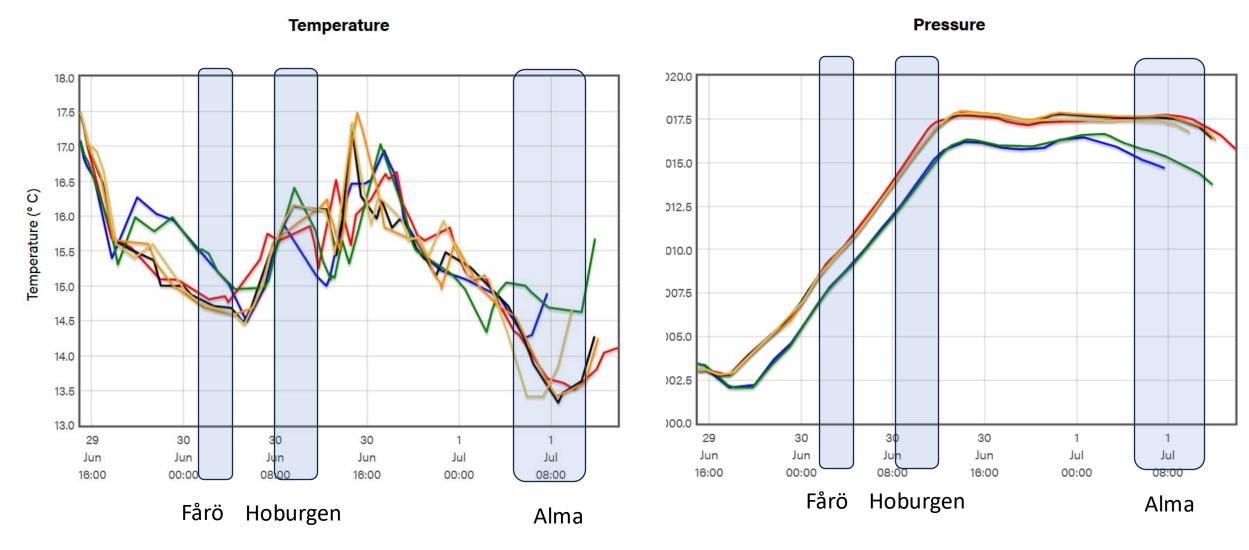

the crew
- Best female full crew 100 % female crew
- Longest distance to the start



#### **Speed Records**

#### Official speed records for Gotland Runt

- 14,12 knots for Monohull (2024)
- 14,38 knots for Multihull (2008)



#### **Follow the Race**

- Live broadcast at KSSS Youtube
- The Start
- Daily Race up-date: 09:00 and 18:00
- TracTrac

C

- Skippo
- Radio Skärgårdsradion





# Weather Briefing

Gotland Runt Offshore Race 2025

Måns Håkansson, Meteorologist mans.hakansson@yahoo.com 070-611 62 94





# Geopotential height @500hPA (~5.5 km)





















## Temperature @850 hPa (~1.5 km)









# "Weather"







## Winds @10m

















### Current





# Development

#### Wind

True Wind Speed True Wind Direction





#### Waves



#### Pressure, temp & precip



### Wind, summary

| Leg                         | Day       | ~Time   | Wind (gust) [kt]                                 |
|-----------------------------|-----------|---------|--------------------------------------------------|
| Start                       | Sun       | 14 - 15 | W 15-20 (25- <mark>30</mark> )                   |
| Sandhamn → Sv. Högarna      |           | 14 - 19 | W -> WNW 15-20 (25- <mark>35</mark> )            |
| Sv. Högarna → Gotska → Fårö | Sun - Mon | 18 - 04 | WNW 20-25 (30-45)                                |
| Outside                     | Mon       | 03 - 14 | NW 15-20 -> 10-15 (20- <mark>30</mark> -> 15-20) |
| Inside                      |           | 12 - 22 | NW -> WSW 5-10 (10-15)                           |
| Visby → Alma → Finish       | Mon -Tue  |