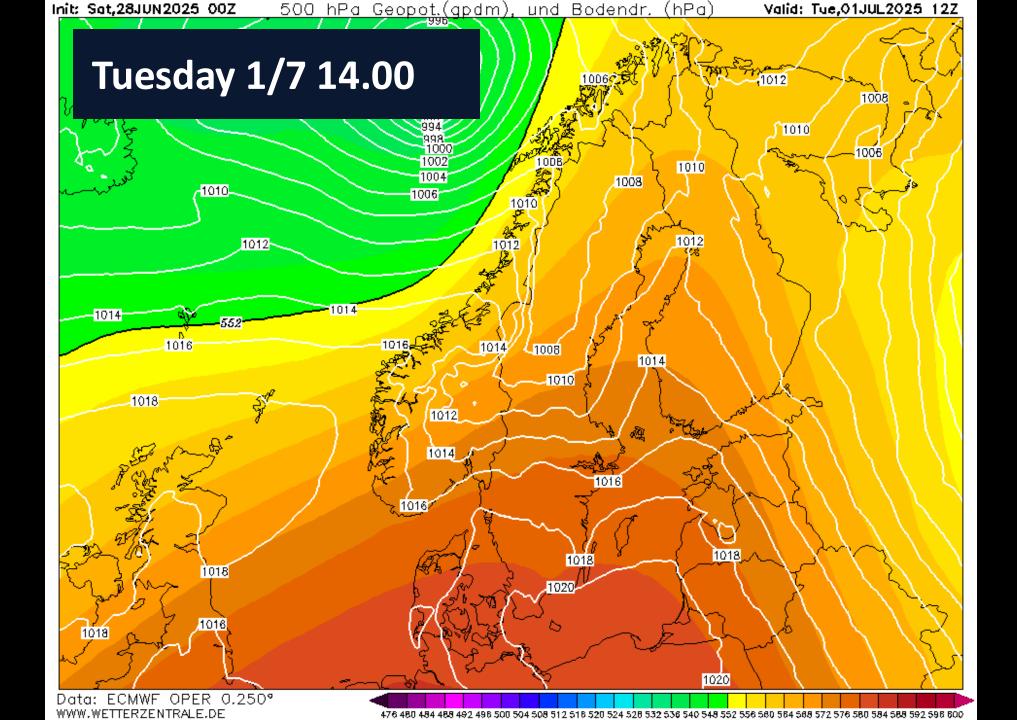

ted from its APH



# Notice of Race 11 **Prizes and Trophies**

- Best Foredecker Crew after nomination
- Best Youth Boat one third of the crew shall be 25 years or younger
- **Best female skipper** female skipper and 50% of the crew
- Best female full crew 100 % female crew
- Longest distance to the start



#### **Speed Records**

#### Official speed records for Gotland Runt

- 14,12 knots for Monohull (2024)
- 14,38 knots for Multihull (2008)



#### **Follow the Race**

- Live broadcast at KSSS Youtube
- The Start
- Daily Race up-date: 09:00 and 18:00
- TracTrac

C

- Skippo
- Radio Skärgårdsradion





# Weather Briefing

Gotland Runt Offshore Race 2025

Måns Håkansson, Meteorologist mans.hakansson@yahoo.com 070-611 62 94





# Geopotential height @500hPA (~5.5 km)





















## Temperature @850 hPa (~1.5 km)









# "Weather"







## Winds @10m

















### Current





# Development

#### Wind

True Wind Speed True Wind Direction





#### Waves



#### Pressure, temp & precip



### Wind, summary

| Leg                         | Day       | ~Time   | Wind (gust) [kt]                                 |
|-----------------------------|-----------|---------|--------------------------------------------------|
| Start                       | Sun       | 14 - 15 | W 15-20 (25- <mark>30</mark> )                   |
| Sandhamn → Sv. Högarna      |           | 14 - 19 | W -> WNW 15-20 (25- <mark>35</mark> )            |
| Sv. Högarna → Gotska → Fårö | Sun - Mon | 18 - 04 | WNW 20-25 (30-45)                                |
| Outside