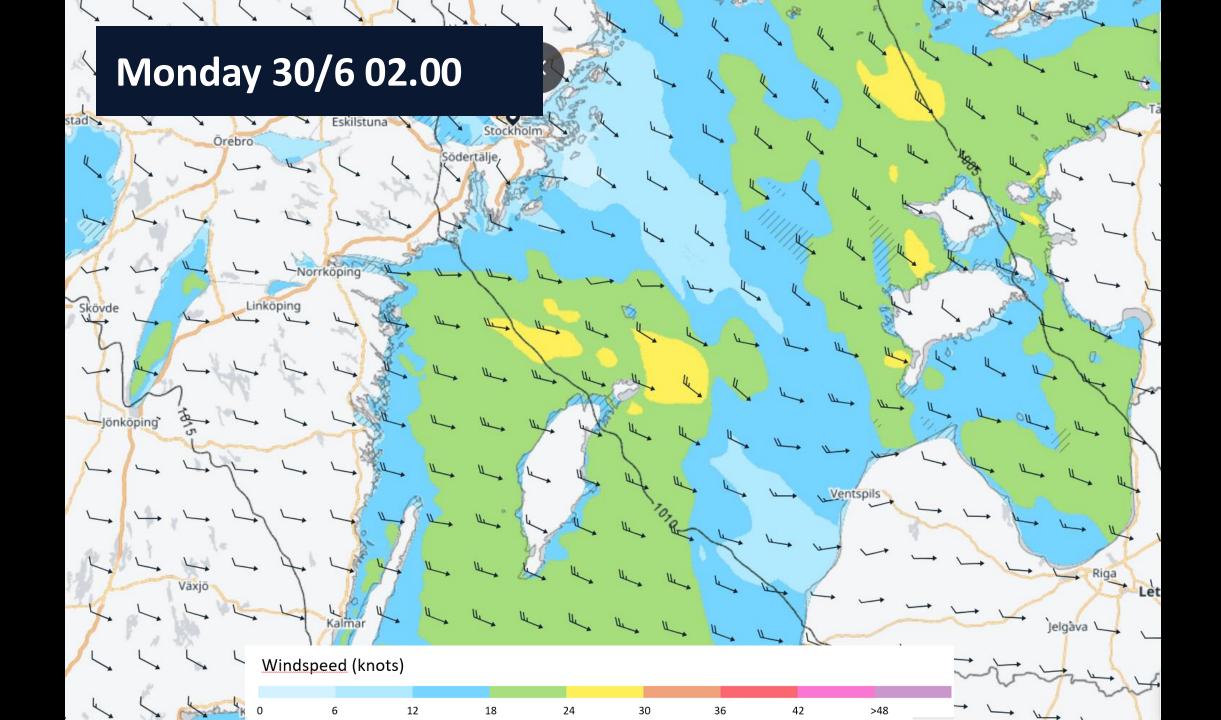

## Winds @10m

### Wind, summary

| Leg                         | Day       | ~Time   | Wind (gust) [kt]                                 |
|-----------------------------|-----------|---------|--------------------------------------------------|
| Start                       | Sun       | 14 - 15 | W 15-20 (25- <mark>30</mark> )                   |
| Sandhamn → Sv. Högarna      |           | 14 - 19 | W -> WNW 15-20 (25- <mark>35</mark> )            |
| Sv. Högarna → Gotska → Fårö | Sun - Mon | 18 - 04 | WNW 20-25 (30-45)                                |
| Outside                     | Mon       | 03 - 14 | NW 15-20 -> 10-15 (20- <mark>30</mark> -> 15-20) |
| Inside                      |           | 12 - 22 | NW -> WSW 5-10 (10-15)                           |
| Visby → Alma → Finish       | Mon -Tue  | 19 - 10 | SW -> NW 5-10 (10-15)                            |