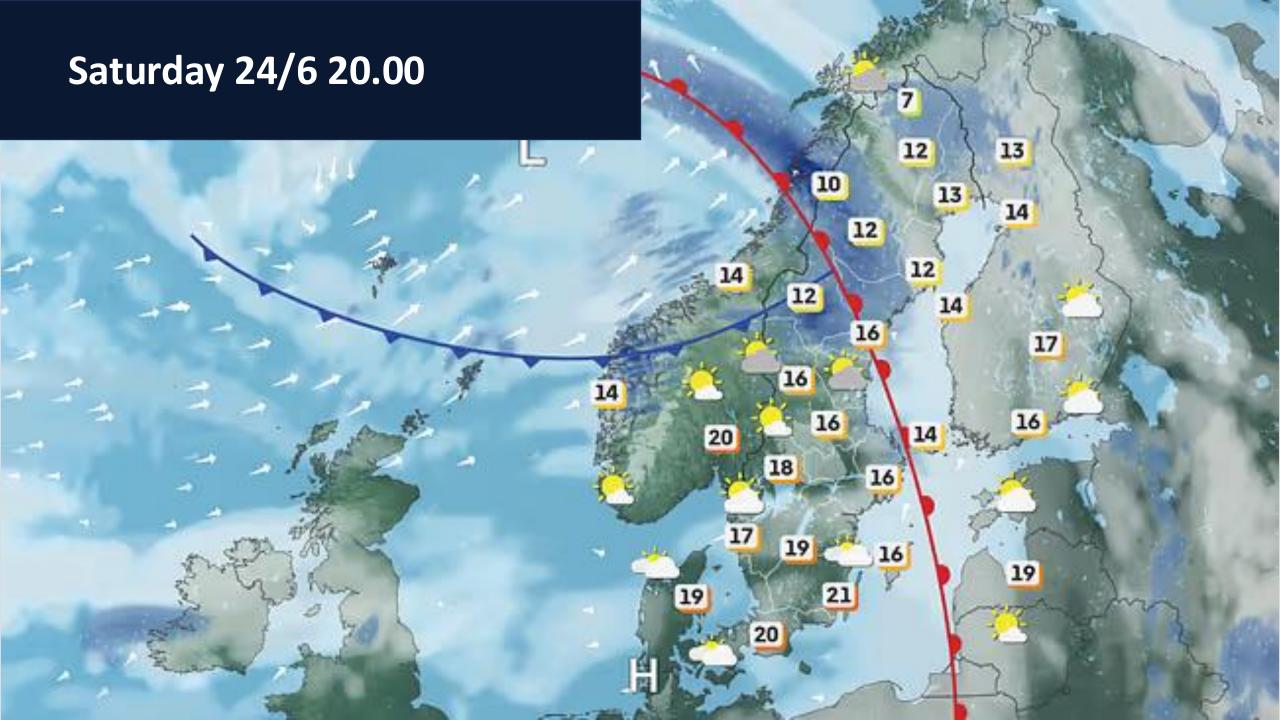

### Wind, summary

| Leg                         | Day       | ~Time   | Wind (gust) [kt]                                 |
|-----------------------------|-----------|---------|--------------------------------------------------|
| Start                       | Sun       | 14 - 15 | W 15-20 (25- <mark>30</mark> )                   |
| Sandhamn → Sv. Högarna      |           | 14 - 19 | W -> WNW 15-20 (25- <mark>35</mark> )            |
| Sv. Högarna → Gotska → Fårö | Sun - Mon | 18 - 04 | WNW 20-25 (30-45)                                |
| Outside                     | Mon       | 03 - 14 | NW 15-20 -> 10-15 (20- <mark>30</mark> -> 15-20) |
| Inside                      |           | 12 - 22 | NW -> WSW 5-10 (10-15)                           |
| Visby → Alma → Finish       | Mon -Tue  | 19 - 10 | SW -> NW 5-10 (10-15)                            |