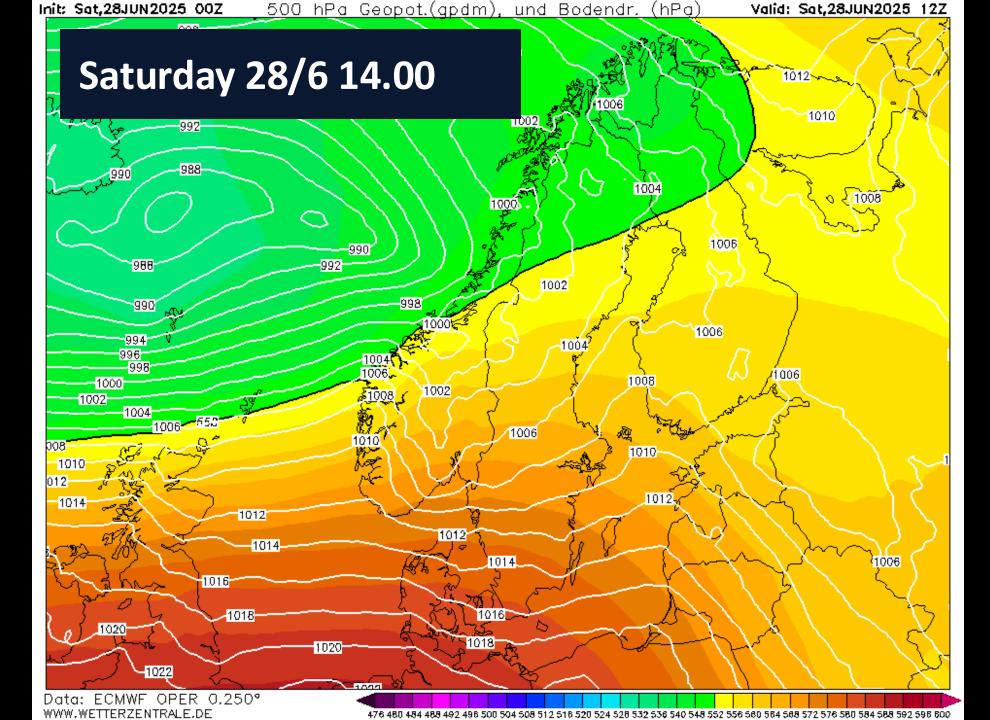

alculated from its APH



# Notice of Race 11 **Prizes and Trophies**

- Best Foredecker Crew after nomination
- Best Youth Boat one third of the crew shall be 25 years or younger
- **Best female skipper** female skipper and 50% of the crew
- Best female full crew 100 % female crew
- Longest distance to the start



#### **Speed Records**

#### Official speed records for Gotland Runt

- 14,12 knots for Monohull (2024)
- 14,38 knots for Multihull (2008)



#### **Follow the Race**

- Live broadcast at KSSS Youtube
- The Start
- Daily Race up-date: 09:00 and 18:00
- TracTrac

C

- Skippo
- Radio Skärgårdsradion





# Weather Briefing

Gotland Runt Offshore Race 2025

Måns Håkansson, Meteorologist mans.hakansson@yahoo.com 070-611 62 94





# Geopotential height @500hPA (~5.5 km)





















## Temperature @850 hPa (~1.5 km)









# "Weather"







## Winds @10m

















### Current





# Development

#### Wind

True Wind Speed True Wind Direction





#### Waves



#### Pressure, temp & precip



### Wind, summary

| Leg                         | Day       | ~Time   | Wind (gust) [kt]                                 |
|-----------------------------|-----------|---------|--------------------------------------------------|
| Start                       | Sun       | 14 - 15 | W 15-20 (25- <mark>30</mark> )                   |
| Sandhamn → Sv. Högarna      |           | 14 - 19 | W -> WNW 15-20 (25- <mark>35</mark> )            |
| Sv. Högarna → Gotska → Fårö | Sun - Mon | 18 - 04 | WNW 20-25 (30-45)                                |
| Outside