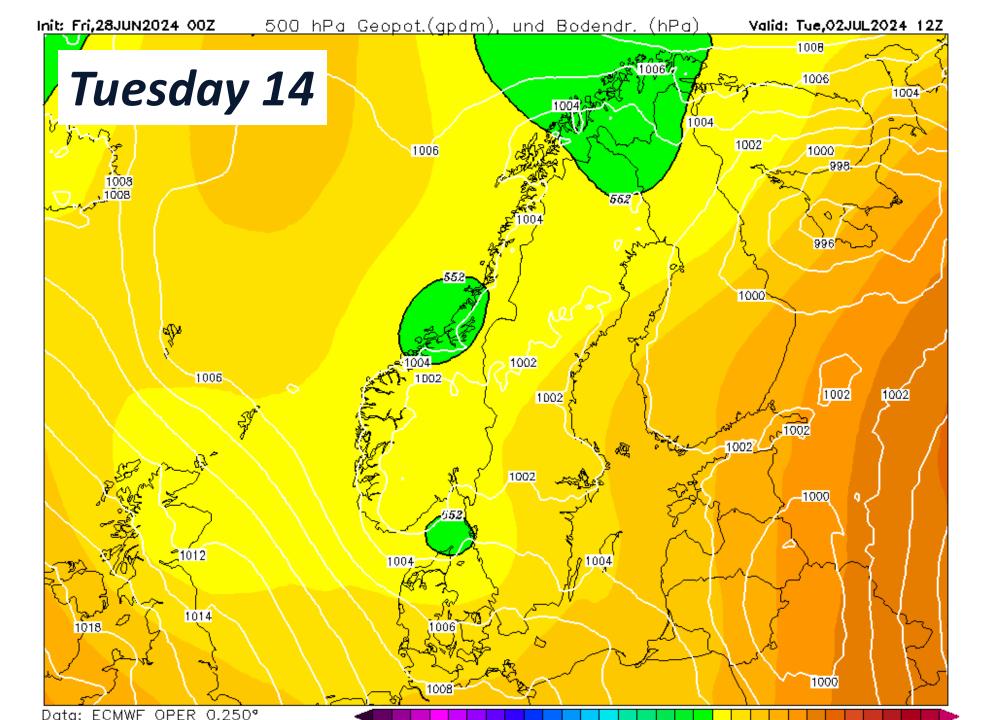

unication
  - Channel 77, between competitors
  - Race Committe, phone or e-mail in SI's
  - Race Control, retire, see SI's

Enjoy the moment, smile!

## The Finish - Skanskobb







We wish you all the best!



### **Notice of Race 11 – Prizes and Trophies**

- **Best Foredecker Crew** after nomination
- Best Youth Boat one third of the crew shall be 25 years or younger
- Best female skipper female skipper and 50% of the crew
- Best female full crew 100 % female crew
- Longest distance to the start
- Official speed records for Gotland Runt
  - 13,01 knots for Monohull
  - 14,38 knots for Multihull





#### **Follow the Race**

- Live broadcast from the start
- O Race up-date: Daily at 09:00 and 18:00
- TracTrac



Skippo





# Weather Briefing, Round Gotland Race 2024





















# Temperature







# "Weather"





Monday @02 hrs





## Winds @10m









5 10 15 20 25 30 35 40 45 50 Knots





## Current











# Development



Wave

#### **Wave Height**

Combined Wind Wave & Swell ▼

#### 1.75 1.50 1.25 Height (m) 1.00 0.75 0.50 0.25 0.00 30 Jun Jul Jul Jul 00:00 16:00 16:00 00:00 Fårö Hoburgen Alma

#### **Wave Direction**

Combined Wind Wave & Swell ▼



### Pressure, temp & precip

#### **Pressure**



#### Temperature





| Leg                           | Day       | Time    | Wind [kt]                        |
|-------------------------------|-----------|---------|----------------------------------|
| Start                         | Sun       | 14 - 15 | SE 10                            |
| Sandhamn -> Sv. Högarna       |           | 14 - 18 | S