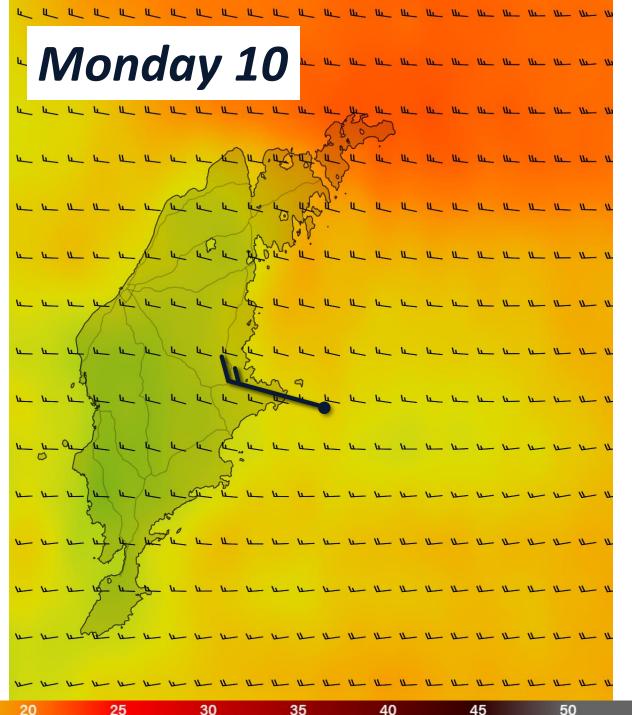

SI's
  - Race Control, retire, see SI's

Enjoy the moment, smile!

## The Finish - Skanskobb







We wish you all the best!



### **Notice of Race 11 – Prizes and Trophies**

- **Best Foredecker Crew** after nomination
- Best Youth Boat one third of the crew shall be 25 years or younger
- Best female skipper female skipper and 50% of the crew
- Best female full crew 100 % female crew
- Longest distance to the start
- Official speed records for Gotland Runt
  - 13,01 knots for Monohull
  - 14,38 knots for Multihull





#### **Follow the Race**

- Live broadcast from the start
- O Race up-date: Daily at 09:00 and 18:00
- TracTrac



Skippo





# Weather Briefing, Round Gotland Race 2024





















# Temperature







# "Weather"





Monday @02 hrs





## Winds @10m









5 10 15 20 25 30 35 40 45 50 Knots





## Current











# Development



Wave

#### **Wave Height**

Combined Wind Wave & Swell ▼

#### 1.75 1.50 1.25 Height (m) 1.00 0.75 0.50 0.25 0.00 30 Jun Jul Jul Jul 00:00 16:00 16:00 00:00 Fårö Hoburgen Alma

#### **Wave Direction**

Combined Wind Wave & Swell ▼



### Pressure, temp & precip

#### **Pressure**



#### Temperature





| Leg                           | Day       | Time    | Wind [kt]                        |
|-------------------------------|-----------|---------|----------------------------------|
| Start                         | Sun       | 14 - 15 | SE 10                            |
| Sandhamn -> Sv. Högarna       |           | 14 - 18 | SE 10 -> ENE 10-20               |
| Sv. Högarna -> Gotska -> Fårö | Sun - Mon | 18