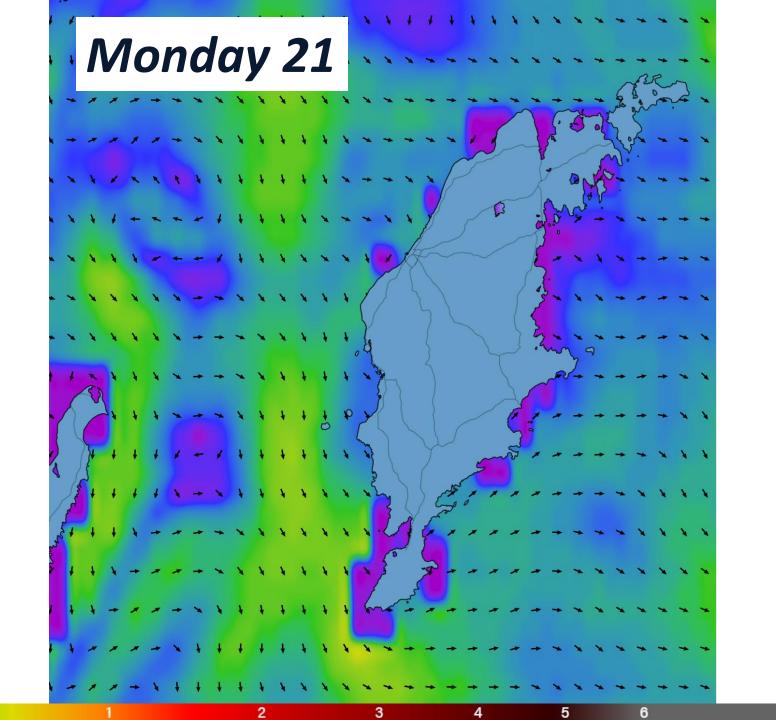

#### Temperature

| Leg                           | Day       | Time    | Wind [kt]                        |
|-------------------------------|-----------|---------|----------------------------------|
| Start                         | Sun       | 14 - 15 | SE 10                            |
| Sandhamn -> Sv. Högarna       |           | 14 - 18 | SE 10 -> ENE 10-20               |
| Sv. Högarna -> Gotska -> Fårö | Sun - Mon | 18 - 07 | ENE 10-20 (-> S 25) -> SSW 15-25 |
| Outside                       | Mon       | 06 - 18 | SSW 15-25 -> WNW 15 -> SW 15     |
| Inside                        |           | 17 - 23 | SW 15 -> W 10                    |
| Visby -> Alma -> Finish       | Mon -Tue  | 22 - 09 | ~W 5-15                          |