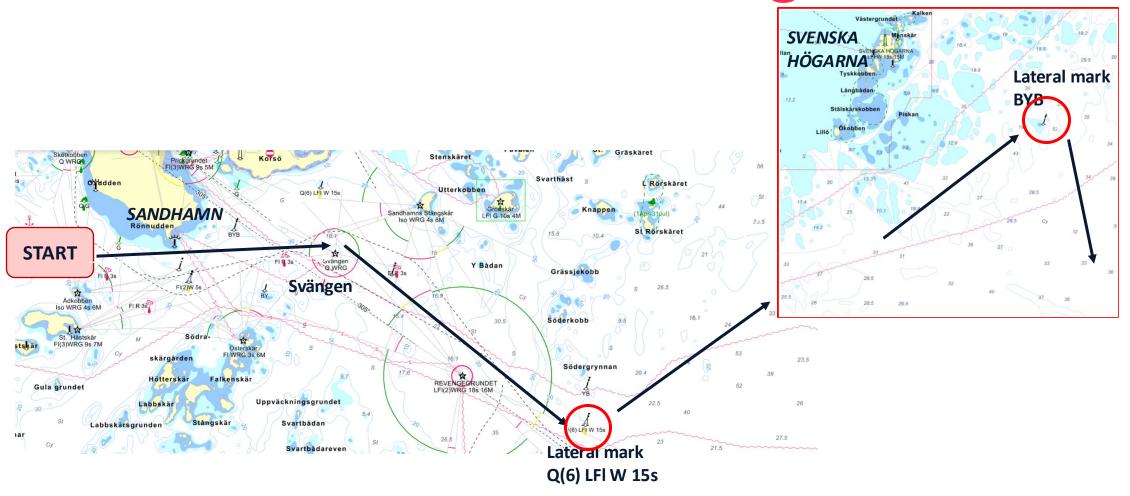

land, to SB



#### Sailing Instructions 14 – Safety Regulations

If you are in distress or if you have an urgent need of medical support, call SWEDEN RESCUE on VHF channel 16.

A boat retiring from the race shall notify the Race Control immediately upon retirement by calling or texting number +46(0)76-7645303.

# Check in - Gate





- 1. Open 12:00-14:30
- 2. Mandatory passing
- 3. Visible classflag flying from backstay

# The Start





- 1. After passing the check-in Gate
- 2. 20 min prior your starting time, be close to the starting area
- 3. 10 min prior your start, enter the start area, the red box
- 4. General recall



- ☐ Return directly towards Sandön
- ☐ Take left, wait out of the way for other sailors
- ☐ Start after the last starting group



# After START – first roundings



### Communication







- 1. Starting vessel
- 2. VHF Channel 72 (start only)
- 3. Commercial traffic
- 4. Safety & navigation
- 5. Other communication
  - Channel 77, between competitors
  - Race Committe, phone or e-mail in SI's
  - Race Control, retire, see SI's

Enjoy the moment, smile!

## The Finish - Skanskobb







We wish you all the best!



### **Notice of Race 11 – Prizes and Trophies**

- **Best Foredecker Crew** after nomination
- Best Youth Boat one third of the crew shall be 25 years or younger
- Best female skipper female skipper and 50% of the crew
- Best female full crew 100 % female crew
- Longest distance to the start
- Official speed records for Gotland Runt
  - 13,01 knots for Monohull
  - 14,38 knots for Multihull





#### **Follow the Race**

- Live broadcast