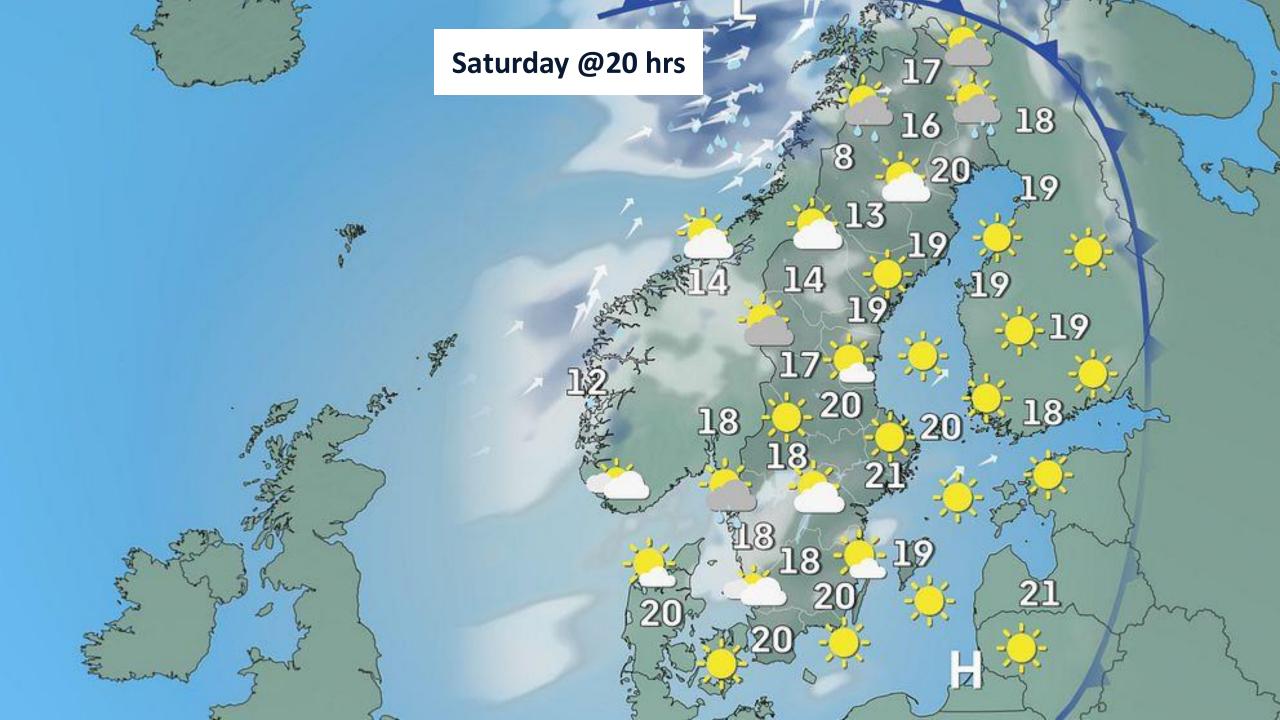

etitors
  - Race Committe, phone or e-mail in SI's
  - Race Control, retire, see SI's

Enjoy the moment, smile!

## The Finish - Skanskobb







We wish you all the best!



### **Notice of Race 11 – Prizes and Trophies**

- **Best Foredecker Crew** after nomination
- Best Youth Boat one third of the crew shall be 25 years or younger
- Best female skipper female skipper and 50% of the crew
- Best female full crew 100 % female crew
- Longest distance to the start
- Official speed records for Gotland Runt
  - 13,01 knots for Monohull
  - 14,38 knots for Multihull





#### **Follow the Race**

- Live broadcast from the start
- O Race up-date: Daily at 09:00 and 18:00
- TracTrac



Skippo





# Weather Briefing, Round Gotland Race 2024





















# Temperature







# "Weather"





Monday @02 hrs





## Winds @10m









5 10 15 20 25 30 35 40 45 50 Knots





## Current











# Development



Wave

#### **Wave Height**

Combined Wind Wave & Swell ▼

#### 1.75 1.50 1.25 Height (m) 1.00 0.75 0.50 0.25 0.00 30 Jun Jul Jul Jul 00:00 16:00 16:00 00:00 Fårö Hoburgen Alma

#### **Wave Direction**

Combined Wind Wave & Swell ▼



### Pressure, temp & precip

#### **Pressure**



#### Temperature





| Leg                           | Day       | Time    | Wind [kt]                        |
|-------------------------------|-----------|---------|----------------------------------|
| Start                         | Sun       | 14 - 15 | SE 10                            |
| Sandhamn -> Sv. Högarna       |           | 14 - 18 | SE 10 -> ENE 10-20               |
| Sv