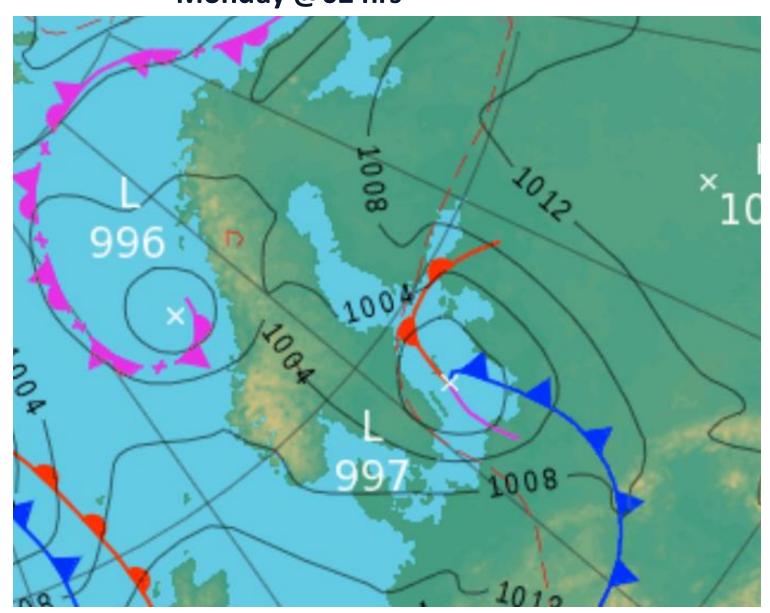

mitte, phone or e-mail in SI's
  - Race Control, retire, see SI's

Enjoy the moment, smile!

## The Finish - Skanskobb







We wish you all the best!



### **Notice of Race 11 – Prizes and Trophies**

- **Best Foredecker Crew** after nomination
- Best Youth Boat one third of the crew shall be 25 years or younger
- Best female skipper female skipper and 50% of the crew
- Best female full crew 100 % female crew
- Longest distance to the start
- Official speed records for Gotland Runt
  - 13,01 knots for Monohull
  - 14,38 knots for Multihull





#### **Follow the Race**

- Live broadcast from the start
- O Race up-date: Daily at 09:00 and 18:00
- TracTrac



Skippo





# Weather Briefing, Round Gotland Race 2024





















# Temperature







# "Weather"





Monday @02 hrs





## Winds @10m









5 10 15 20 25 30 35 40 45 50 Knots





## Current











# Development



Wave

#### **Wave Height**

Combined Wind Wave & Swell ▼

#### 1.75 1.50 1.25 Height (m) 1.00 0.75 0.50 0.25 0.00 30 Jun Jul Jul Jul 00:00 16:00 16:00 00:00 Fårö Hoburgen Alma

#### **Wave Direction**

Combined Wind Wave & Swell ▼



### Pressure, temp & precip

#### **Pressure**



#### Temperature





| Leg                           | Day       | Time    | Wind [kt]                        |
|-------------------------------|-----------|---------|----------------------------------|
| Start                         | Sun       | 14 - 15 | SE 10                            |
| Sandhamn -> Sv. Högarna       |           | 14 - 18 | SE 10 -> ENE 10-20               |
| Sv. Högarna -> Gotska