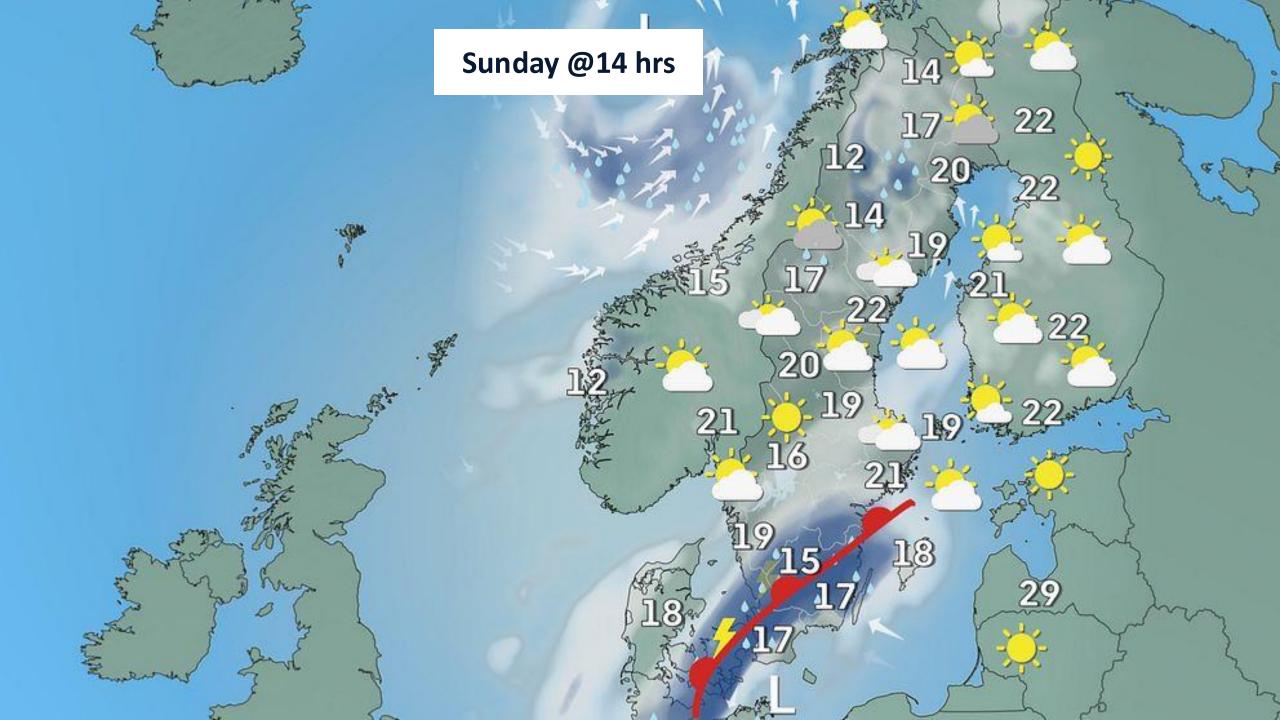

itors
  - Race Committe, phone or e-mail in SI's
  - Race Control, retire, see SI's

Enjoy the moment, smile!

## The Finish - Skanskobb







We wish you all the best!



### **Notice of Race 11 – Prizes and Trophies**

- **Best Foredecker Crew** after nomination
- Best Youth Boat one third of the crew shall be 25 years or younger
- Best female skipper female skipper and 50% of the crew
- Best female full crew 100 % female crew
- Longest distance to the start
- Official speed records for Gotland Runt
  - 13,01 knots for Monohull
  - 14,38 knots for Multihull





#### **Follow the Race**

- Live broadcast from the start
- O Race up-date: Daily at 09:00 and 18:00
- TracTrac



Skippo





# Weather Briefing, Round Gotland Race 2024





















# Temperature







# "Weather"





Monday @02 hrs





## Winds @10m









5 10 15 20 25 30 35 40 45 50 Knots





## Current











# Development



Wave

#### **Wave Height**

Combined Wind Wave & Swell ▼

#### 1.75 1.50 1.25 Height (m) 1.00 0.75 0.50 0.25 0.00 30 Jun Jul Jul Jul 00:00 16:00 16:00 00:00 Fårö Hoburgen Alma

#### **Wave Direction**

Combined Wind Wave & Swell ▼



### Pressure, temp & precip

#### **Pressure**



#### Temperature





| Leg                           | Day       | Time    | Wind [kt]                        |
|-------------------------------|-----------|---------|----------------------------------|
| Start                         | Sun       | 14 - 15 | SE 10                            |
| Sandhamn -> Sv. Högarna       |           | 14 - 18 | SE 10 -> ENE 10-20               |
| Sv.