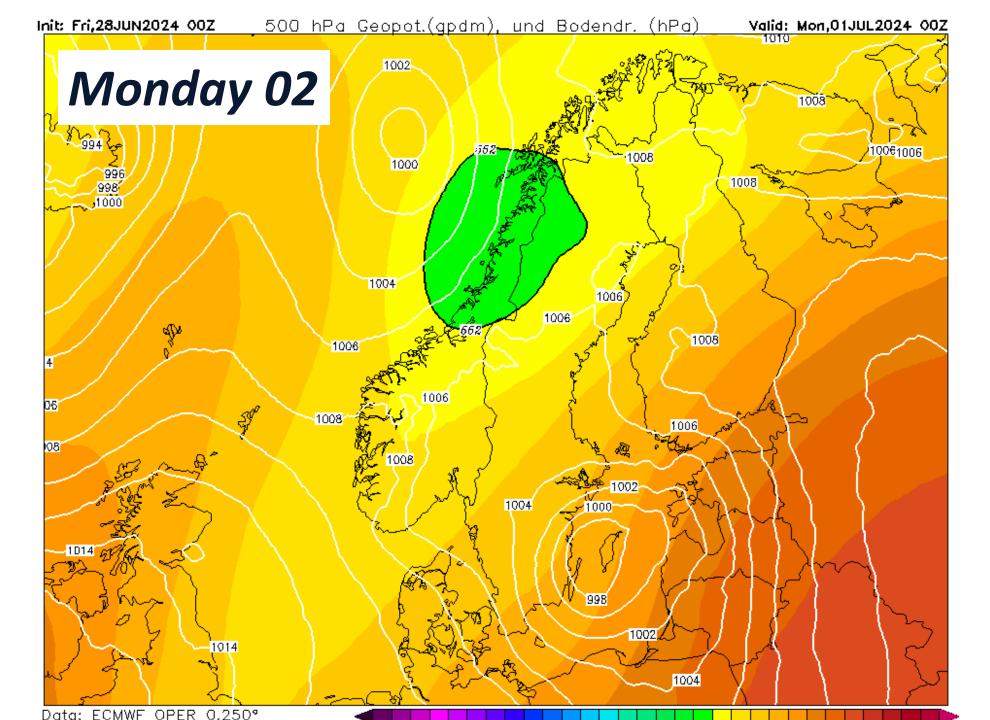

# Weather Briefing, Round Gotland Race 2024

# Temperature

# "Weather"

Monday @02 hrs