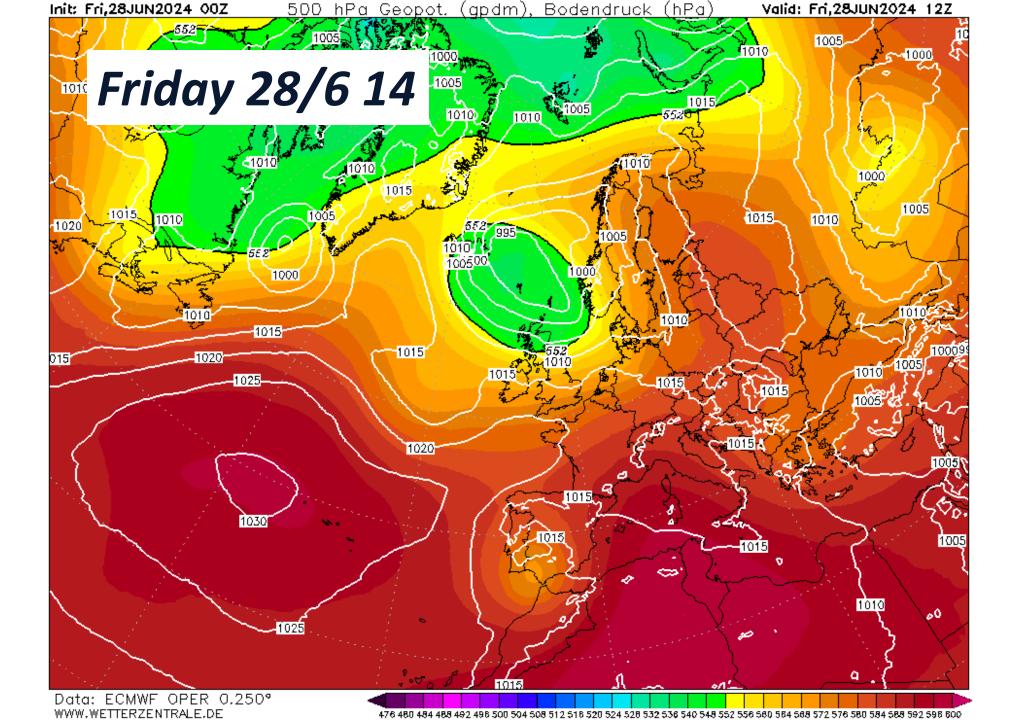

# Weather Briefing, Round Gotland Race 2024

# Temperature

# "Weather"

Monday @02 hrs