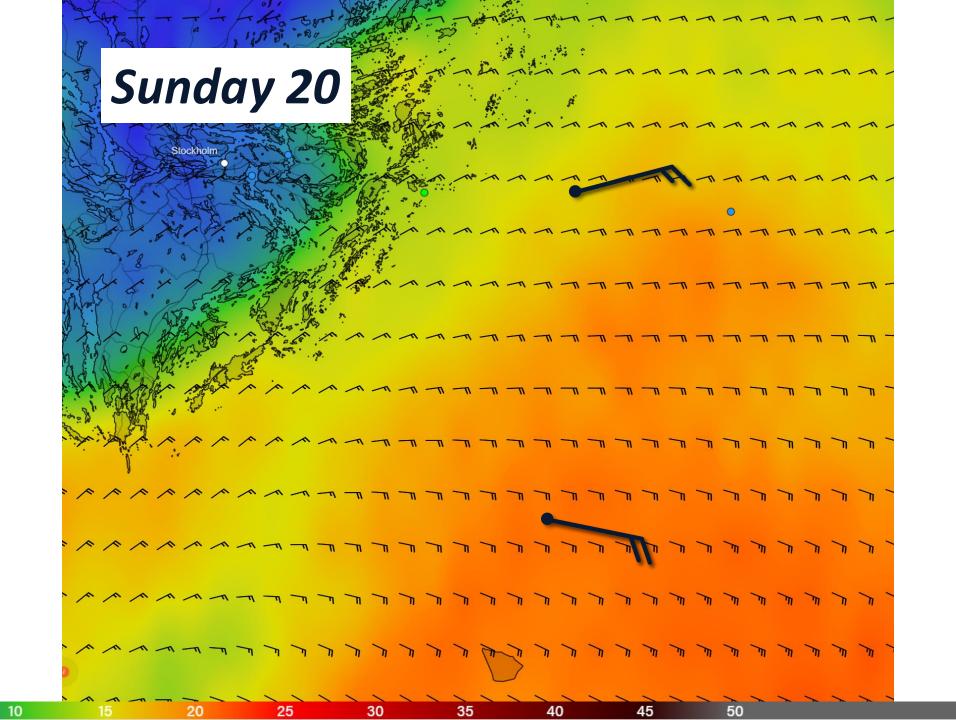

l in SI's
  - Race Control, retire, see SI's

Enjoy the moment, smile!

## The Finish - Skanskobb







We wish you all the best!



### **Notice of Race 11 – Prizes and Trophies**

- **Best Foredecker Crew** after nomination
- Best Youth Boat one third of the crew shall be 25 years or younger
- Best female skipper female skipper and 50% of the crew
- Best female full crew 100 % female crew
- Longest distance to the start
- Official speed records for Gotland Runt
  - 13,01 knots for Monohull
  - 14,38 knots for Multihull





#### **Follow the Race**

- Live broadcast from the start
- O Race up-date: Daily at 09:00 and 18:00
- TracTrac



Skippo





# Weather Briefing, Round Gotland Race 2024





















# Temperature







# "Weather"





Monday @02 hrs





## Winds @10m









5 10 15 20 25 30 35 40 45 50 Knots





## Current











# Development



Wave

#### **Wave Height**

Combined Wind Wave & Swell ▼

#### 1.75 1.50 1.25 Height (m) 1.00 0.75 0.50 0.25 0.00 30 Jun Jul Jul Jul 00:00 16:00 16:00 00:00 Fårö Hoburgen Alma

#### **Wave Direction**

Combined Wind Wave & Swell ▼



### Pressure, temp & precip

#### **Pressure**



#### Temperature





| Leg                           | Day       | Time    | Wind [kt]                        |
|-------------------------------|-----------|---------|----------------------------------|
| Start                         | Sun       | 14 - 15 | SE 10                            |
| Sandhamn -> Sv. Högarna       |           | 14 - 18 | SE 10 -> ENE 10-20               |
| Sv. Högarna -> Gotska -> Fårö | Sun - Mon |