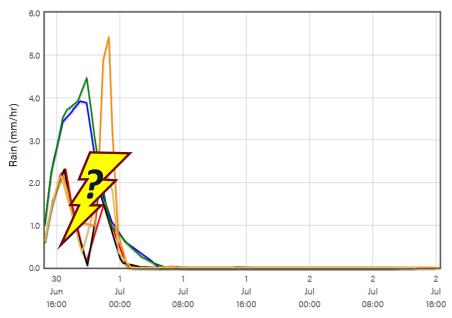

# Development

Wave

#### **Wave Height**

Combined Wind Wave & Swell ▼

#### 1.75 1.50 1.25 Height (m) 1.00 0.75 0.50 0.25 0.00 30 Jun Jul Jul Jul 00:00 16:00 16:00 00:00 Fårö Hoburgen Alma

#### **Wave Direction**

Combined Wind Wave & Swell ▼