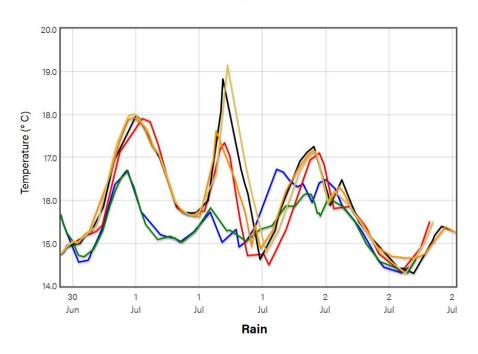

# Temperature

#### Temperature

| Leg                           | Day       | Time    | Wind [kt]                        |
|-------------------------------|-----------|---------|----------------------------------|
| Start                         | Sun       | 14 - 15 | SE 10                            |
| Sandhamn -> Sv. Högarna       |           | 14 - 18 | SE 10 -> ENE 10-20               |
| Sv. Högarna -> Gotska -> Fårö | Sun - Mon | 18 - 07 | ENE 10-20 (-> S 25) -> SSW 15-25 |
| Outside                       | Mon       | 06 - 18 | SSW 15-25 -> WNW 15 -> SW 15     |
| Inside                        |           | 17 - 23 | SW 15 -> W 10                    |
| Visby -> Alma -> Finish       | Mon -Tue  | 22 - 09 | ~W 5-15                          |