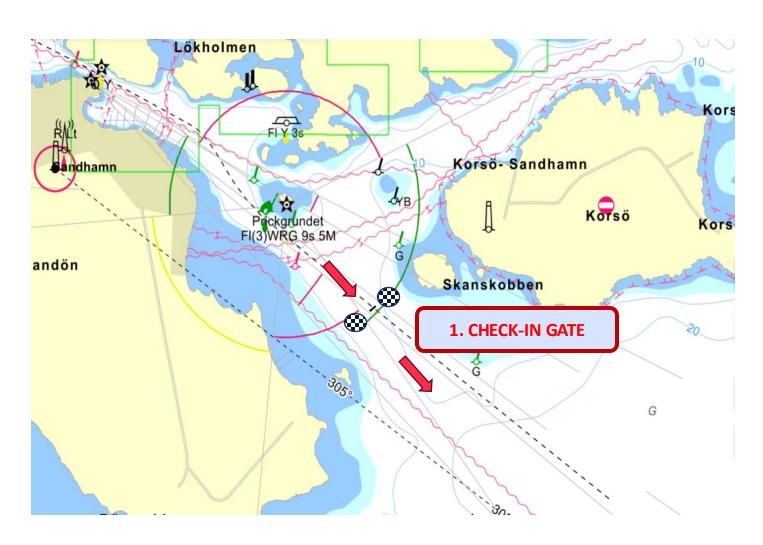

# Check in - Gate

- 1. Open 12:00-14:30
- 2. Mandatory passing
- 3. Visible classflag flying from backstay