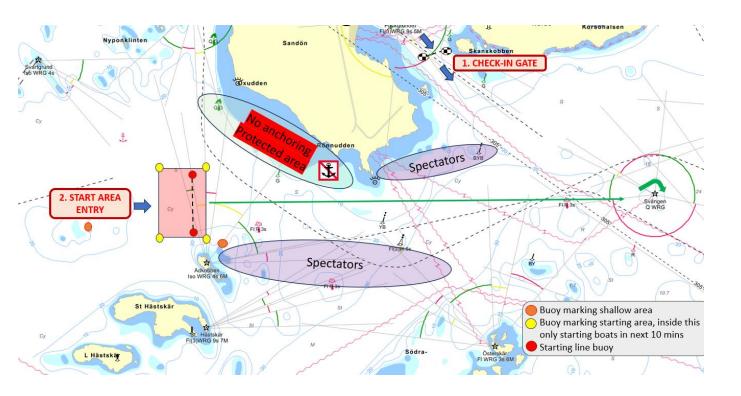

# The Start

- 1. After passing the check-in Gate
- 2. 20 min prior your starting time, be close to the starting area
- 3. 10 min prior your start, enter the start area, the red box
- 4. General recall

- ☐ Return directly towards Sandön
- ☐ Take left, wait out of the way for other sailors
- ☐ Start after the last starting group