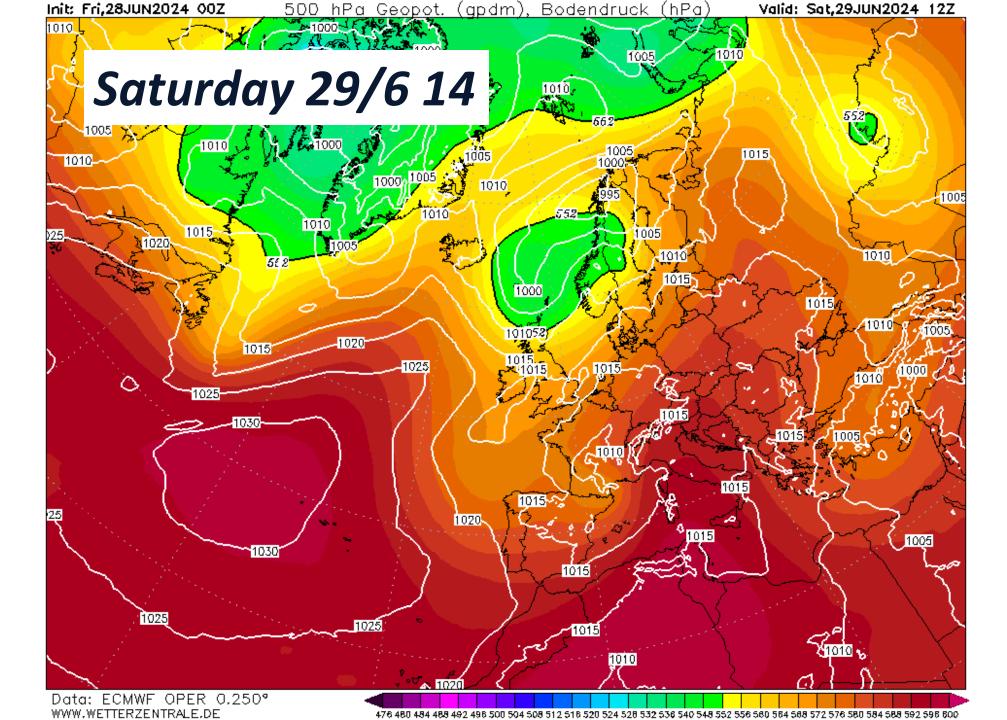

# Weather Briefing, Round Gotland Race 2024

# Temperature

# "Weather"

Monday @02 hrs