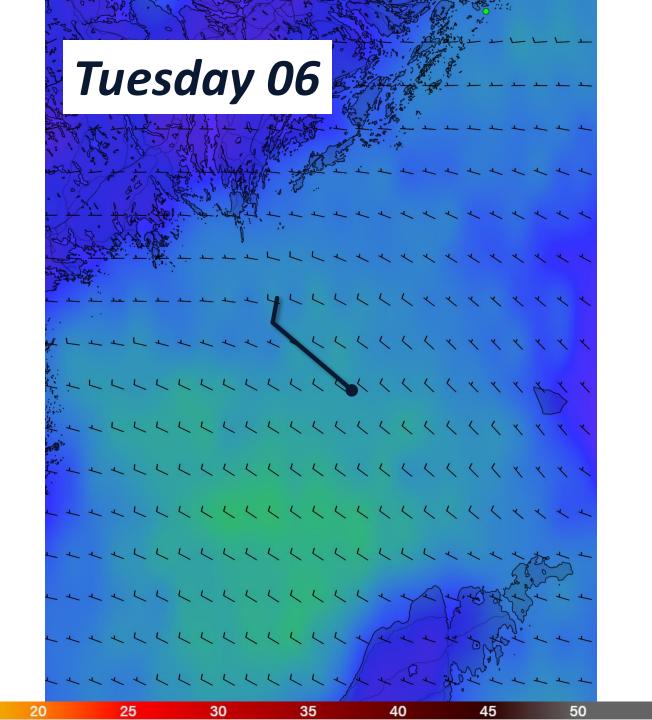

Enjoy the moment, smile!

## The Finish - Skanskobb







We wish you all the best!



### **Notice of Race 11 – Prizes and Trophies**

- **Best Foredecker Crew** after nomination
- Best Youth Boat one third of the crew shall be 25 years or younger
- Best female skipper female skipper and 50% of the crew
- Best female full crew 100 % female crew
- Longest distance to the start
- Official speed records for Gotland Runt
  - 13,01 knots for Monohull
  - 14,38 knots for Multihull





#### **Follow the Race**

- Live broadcast from the start
- O Race up-date: Daily at 09:00 and 18:00
- TracTrac



Skippo





# Weather Briefing, Round Gotland Race 2024





















# Temperature







# "Weather"





Monday @02 hrs





## Winds @10m









5 10 15 20 25 30 35 40 45 50 Knots





## Current











# Development



Wave

#### **Wave Height**

Combined Wind Wave & Swell ▼

#### 1.75 1.50 1.25 Height (m) 1.00 0.75 0.50 0.25 0.00 30 Jun Jul Jul Jul 00:00 16:00 16:00 00:00 Fårö Hoburgen Alma

#### **Wave Direction**

Combined Wind Wave & Swell ▼



### Pressure, temp & precip

#### **Pressure**



#### Temperature





| Leg                           | Day       | Time    | Wind [kt]                        |
|-------------------------------|-----------|---------|----------------------------------|
| Start                         | Sun       | 14 - 15 | SE 10                            |
| Sandhamn -> Sv. Högarna       |           | 14 - 18 | SE 10 -> ENE 10-20               |
| Sv. Högarna -> Gotska -> Fårö | Sun - Mon | 18 - 07 | ENE 10-20 (-> S 25) -> SSW 15-25