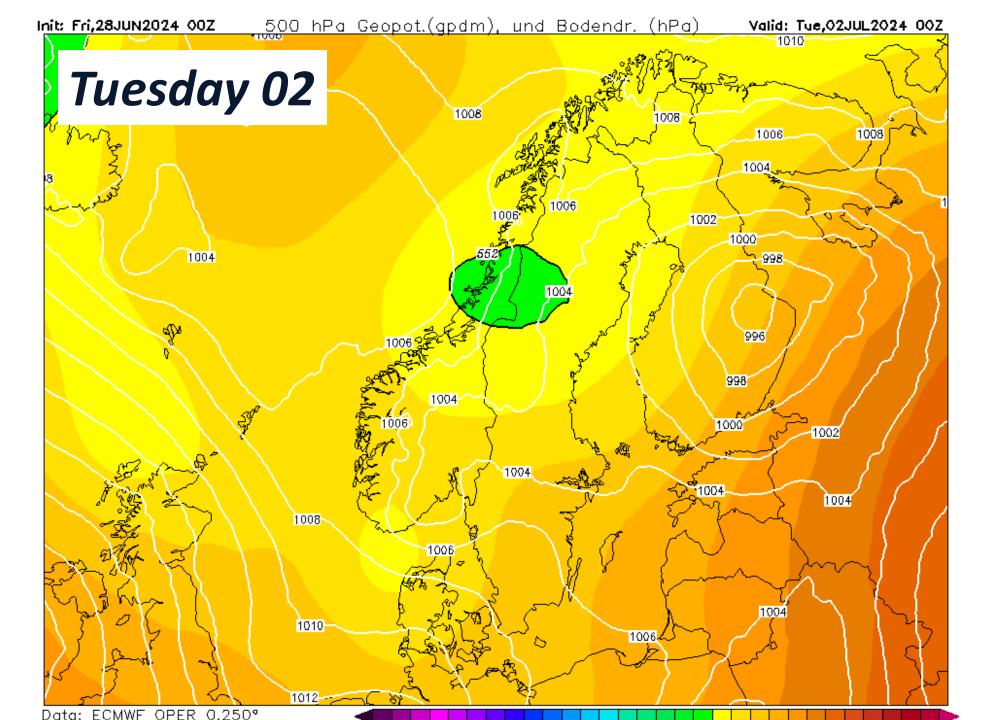

mmunication
  - Channel 77, between competitors
  - Race Committe, phone or e-mail in SI's
  - Race Control, retire, see SI's

Enjoy the moment, smile!

## The Finish - Skanskobb







We wish you all the best!



### **Notice of Race 11 – Prizes and Trophies**

- **Best Foredecker Crew** after nomination
- Best Youth Boat one third of the crew shall be 25 years or younger
- Best female skipper female skipper and 50% of the crew
- Best female full crew 100 % female crew
- Longest distance to the start
- Official speed records for Gotland Runt
  - 13,01 knots for Monohull
  - 14,38 knots for Multihull





#### **Follow the Race**

- Live broadcast from the start
- O Race up-date: Daily at 09:00 and 18:00
- TracTrac



Skippo





# Weather Briefing, Round Gotland Race 2024





















# Temperature







# "Weather"





Monday @02 hrs





## Winds @10m









5 10 15 20 25 30 35 40 45 50 Knots





## Current











# Development



Wave

#### **Wave Height**

Combined Wind Wave & Swell ▼

#### 1.75 1.50 1.25 Height (m) 1.00 0.75 0.50 0.25 0.00 30 Jun Jul Jul Jul 00:00 16:00 16:00 00:00 Fårö Hoburgen Alma

#### **Wave Direction**

Combined Wind Wave & Swell ▼



### Pressure, temp & precip

#### **Pressure**



#### Temperature





| Leg                           | Day       | Time    | Wind [kt]                        |
|-------------------------------|-----------|---------|----------------------------------|
| Start                         | Sun       | 14 - 15 | SE 10                            |
| Sandhamn -> Sv. Högarna       |           | 14 - 18 |