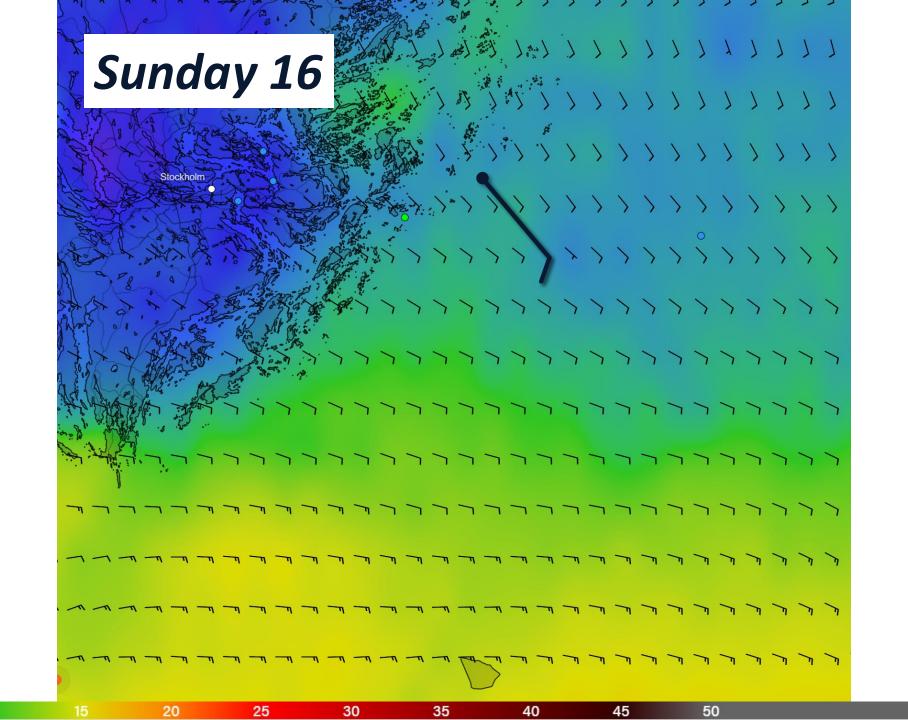

ail in SI's
  - Race Control, retire, see SI's

Enjoy the moment, smile!

## The Finish - Skanskobb







We wish you all the best!



### **Notice of Race 11 – Prizes and Trophies**

- **Best Foredecker Crew** after nomination
- Best Youth Boat one third of the crew shall be 25 years or younger
- Best female skipper female skipper and 50% of the crew
- Best female full crew 100 % female crew
- Longest distance to the start
- Official speed records for Gotland Runt
  - 13,01 knots for Monohull
  - 14,38 knots for Multihull





#### **Follow the Race**

- Live broadcast from the start
- O Race up-date: Daily at 09:00 and 18:00
- TracTrac



Skippo





# Weather Briefing, Round Gotland Race 2024





















# Temperature







# "Weather"





Monday @02 hrs





## Winds @10m









5 10 15 20 25 30 35 40 45 50 Knots





## Current











# Development



Wave

#### **Wave Height**

Combined Wind Wave & Swell ▼

#### 1.75 1.50 1.25 Height (m) 1.00 0.75 0.50 0.25 0.00 30 Jun Jul Jul Jul 00:00 16:00 16:00 00:00 Fårö Hoburgen Alma

#### **Wave Direction**

Combined Wind Wave & Swell ▼



### Pressure, temp & precip

#### **Pressure**



#### Temperature





| Leg                           | Day       | Time    | Wind [kt]                        |
|-------------------------------|-----------|---------|----------------------------------|
| Start                         | Sun       | 14 - 15 | SE 10                            |
| Sandhamn -> Sv. Högarna       |           | 14 - 18 | SE 10 -> ENE 10-20               |
| Sv. Högarna -> Gotska -> Fårö | Sun - Mon