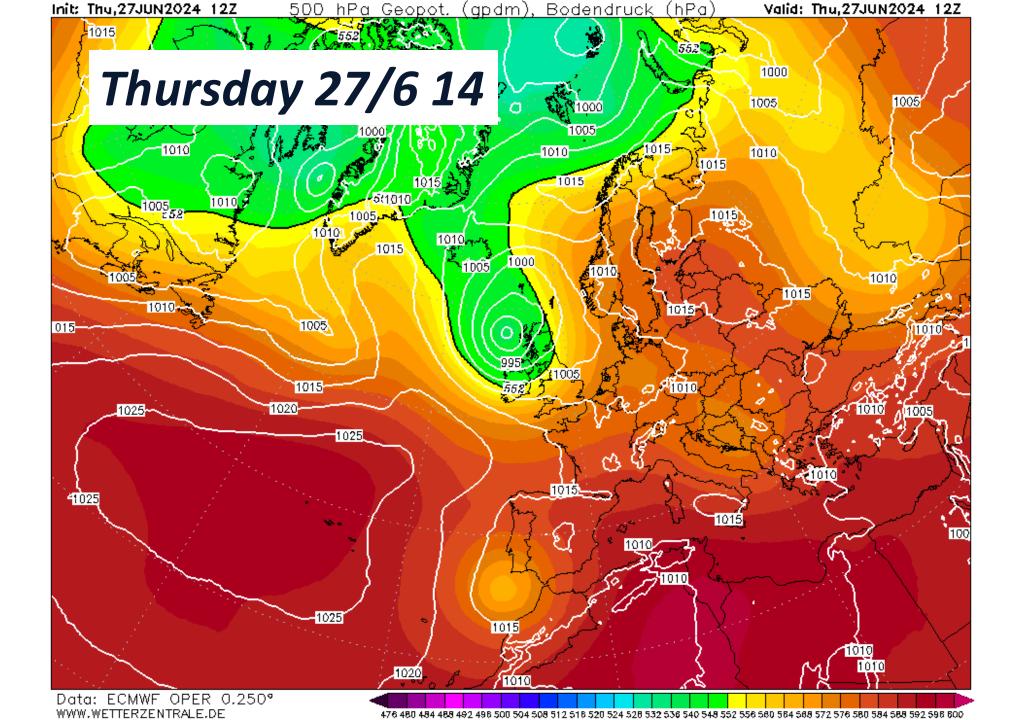

# Weather Briefing, Round Gotland Race 2024

# Temperature

# "Weather"

Monday @02 hrs