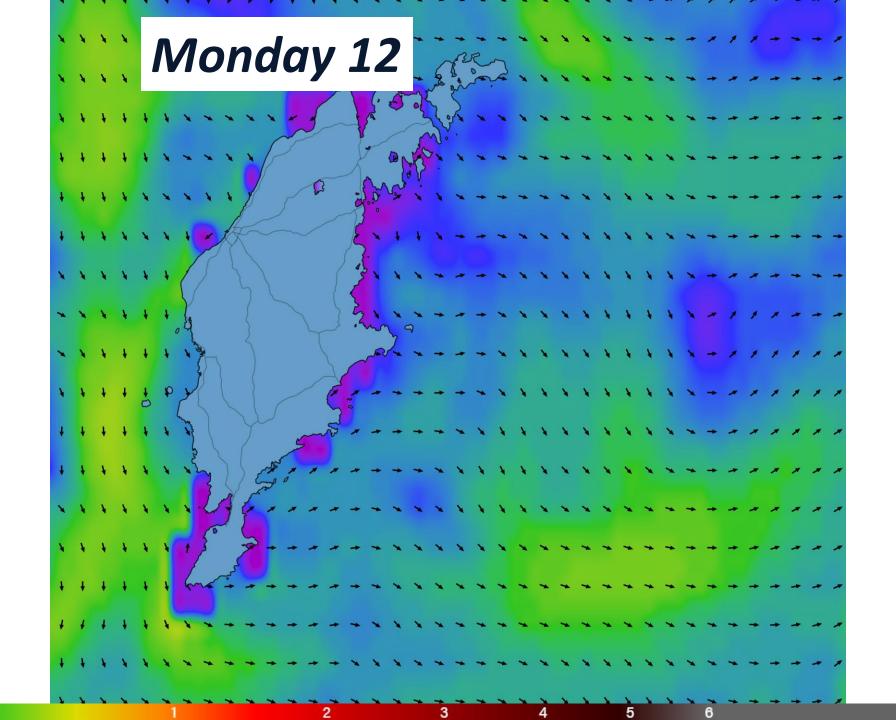

#### Temperature

| Leg                           | Day       | Time    | Wind [kt]                        |
|-------------------------------|-----------|---------|----------------------------------|
| Start                         | Sun       | 14 - 15 | SE 10                            |
| Sandhamn -> Sv. Högarna       |           | 14 - 18 | SE 10 -> ENE 10-20               |
| Sv. Högarna -> Gotska -> Fårö | Sun - Mon | 18 - 07 | ENE 10-20 (-> S 25) -> SSW 15-25 |
| Outside                       | Mon       | 06 - 18 | SSW 15-25 -> WNW 15 -> SW 15     |
| Inside                        |           | 17 - 23 | SW 15 -> W 10                    |
| Visby -> Alma -> Finish       | Mon -Tue  | 22 - 09 | ~W 5-15                          |