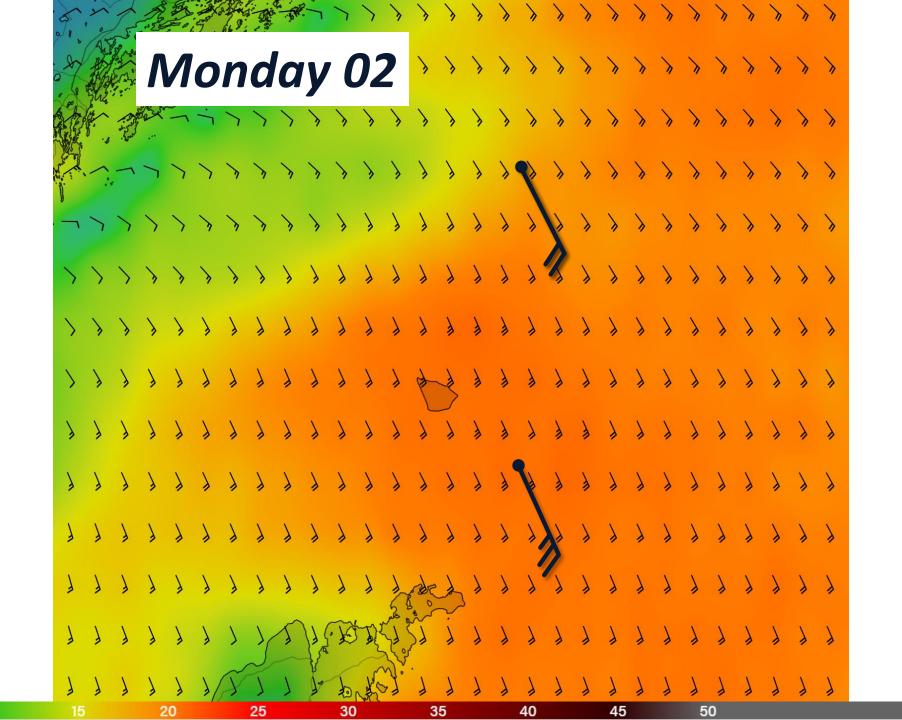

in SI's
  - Race Control, retire, see SI's

Enjoy the moment, smile!

## The Finish - Skanskobb







We wish you all the best!



### **Notice of Race 11 – Prizes and Trophies**

- **Best Foredecker Crew** after nomination
- Best Youth Boat one third of the crew shall be 25 years or younger
- Best female skipper female skipper and 50% of the crew
- Best female full crew 100 % female crew
- Longest distance to the start
- Official speed records for Gotland Runt
  - 13,01 knots for Monohull
  - 14,38 knots for Multihull





#### **Follow the Race**

- Live broadcast from the start
- O Race up-date: Daily at 09:00 and 18:00
- TracTrac



Skippo





# Weather Briefing, Round Gotland Race 2024





















# Temperature







# "Weather"





Monday @02 hrs





## Winds @10m









5 10 15 20 25 30 35 40 45 50 Knots





## Current











# Development



Wave

#### **Wave Height**

Combined Wind Wave & Swell ▼

#### 1.75 1.50 1.25 Height (m) 1.00 0.75 0.50 0.25 0.00 30 Jun Jul Jul Jul 00:00 16:00 16:00 00:00 Fårö Hoburgen Alma

#### **Wave Direction**

Combined Wind Wave & Swell ▼



### Pressure, temp & precip

#### **Pressure**



#### Temperature





| Leg                           | Day       | Time    | Wind [kt]                        |
|-------------------------------|-----------|---------|----------------------------------|
| Start                         | Sun       | 14 - 15 | SE 10                            |
| Sandhamn -> Sv. Högarna       |           | 14 - 18 | SE 10 -> ENE 10-20               |
| Sv. Högarna -> Gotska -> Fårö | Sun - Mon | 1