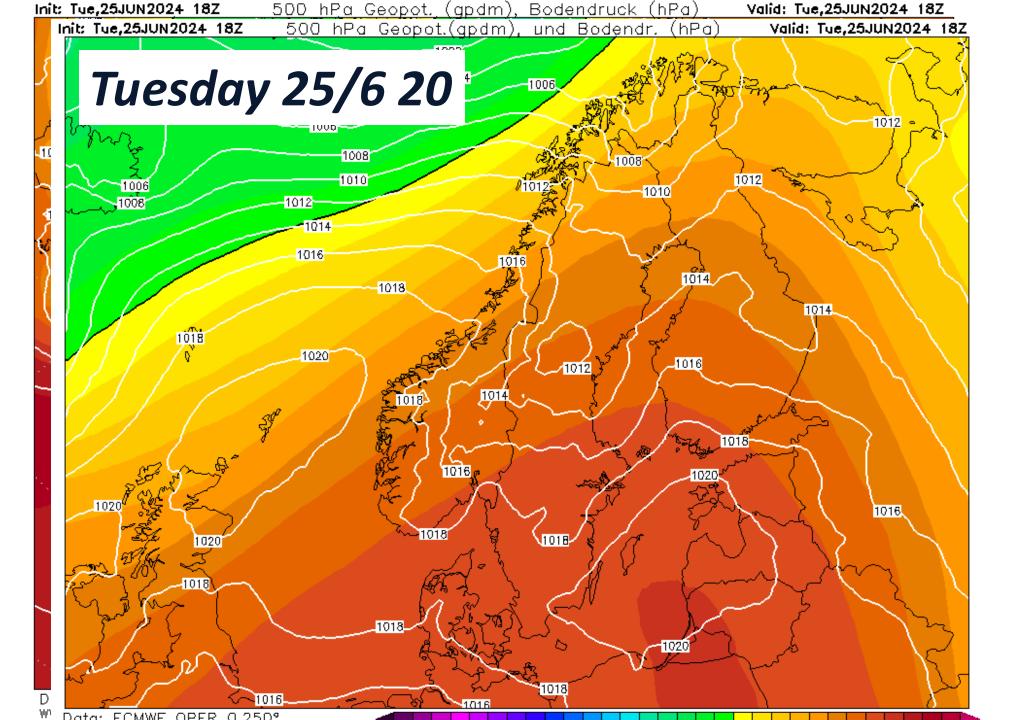

# Weather Briefing, Round Gotland Race 2024

# Temperature

# "Weather"

Monday @02 hrs