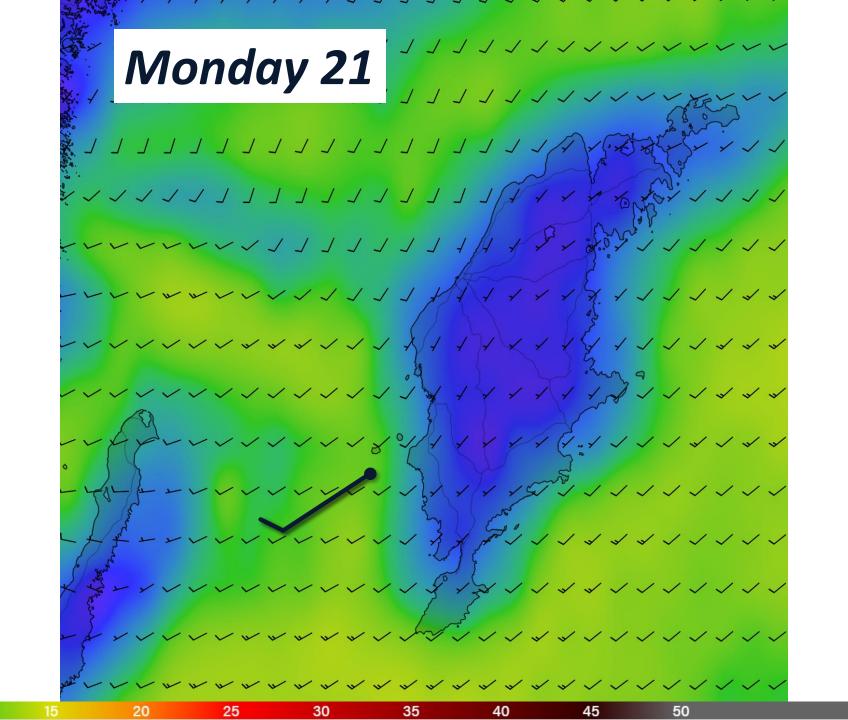

's

Enjoy the moment, smile!

## The Finish - Skanskobb







We wish you all the best!



### **Notice of Race 11 – Prizes and Trophies**

- **Best Foredecker Crew** after nomination
- Best Youth Boat one third of the crew shall be 25 years or younger
- Best female skipper female skipper and 50% of the crew
- Best female full crew 100 % female crew
- Longest distance to the start
- Official speed records for Gotland Runt
  - 13,01 knots for Monohull
  - 14,38 knots for Multihull





#### **Follow the Race**

- Live broadcast from the start
- O Race up-date: Daily at 09:00 and 18:00
- TracTrac



Skippo





# Weather Briefing, Round Gotland Race 2024





















# Temperature







# "Weather"





Monday @02 hrs





## Winds @10m









5 10 15 20 25 30 35 40 45 50 Knots





## Current











# Development



Wave

#### **Wave Height**

Combined Wind Wave & Swell ▼

#### 1.75 1.50 1.25 Height (m) 1.00 0.75 0.50 0.25 0.00 30 Jun Jul Jul Jul 00:00 16:00 16:00 00:00 Fårö Hoburgen Alma

#### **Wave Direction**

Combined Wind Wave & Swell ▼



### Pressure, temp & precip

#### **Pressure**



#### Temperature





| Leg                           | Day       | Time    | Wind [kt]                        |
|-------------------------------|-----------|---------|----------------------------------|
| Start                         | Sun       | 14 - 15 | SE 10                            |
| Sandhamn -> Sv. Högarna       |           | 14 - 18 | SE 10 -> ENE 10-20               |
| Sv. Högarna -> Gotska -> Fårö | Sun - Mon | 18 - 07 | ENE 10-20 (-> S 25) -> SSW 15-2