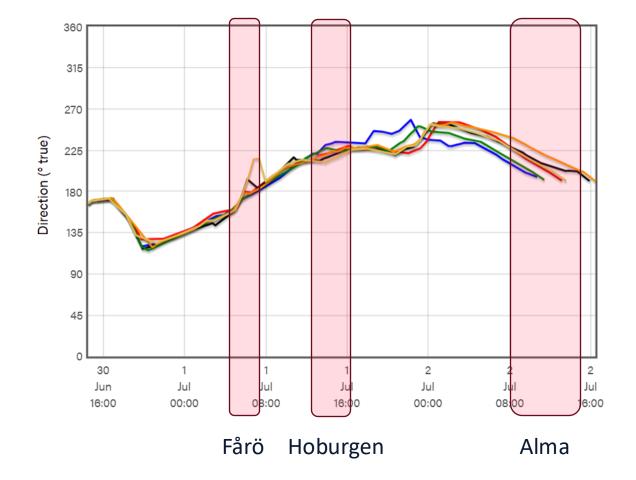

#### Temperature

| Leg                           | Day       | Time    | Wind [kt]                        |
|-------------------------------|-----------|---------|----------------------------------|
| Start                         | Sun       | 14 - 15 | SE 10                            |
| Sandhamn -> Sv. Högarna       |           | 14 - 18 | SE 10 -> ENE 10-20               |
| Sv. Högarna -> Gotska -> Fårö | Sun - Mon | 18 - 07 | ENE 10-20 (-> S 25) -> SSW 15-25 |
| Outside                       | Mon       | 06 - 18 | SSW 15-25 -> WNW 15 -> SW 15     |
| Inside                        |           | 17 - 23 | SW 15 -> W 10                    |
| Visby -> Alma -> Finish       | Mon -Tue  | 22 - 09 | ~W 5-15                          |