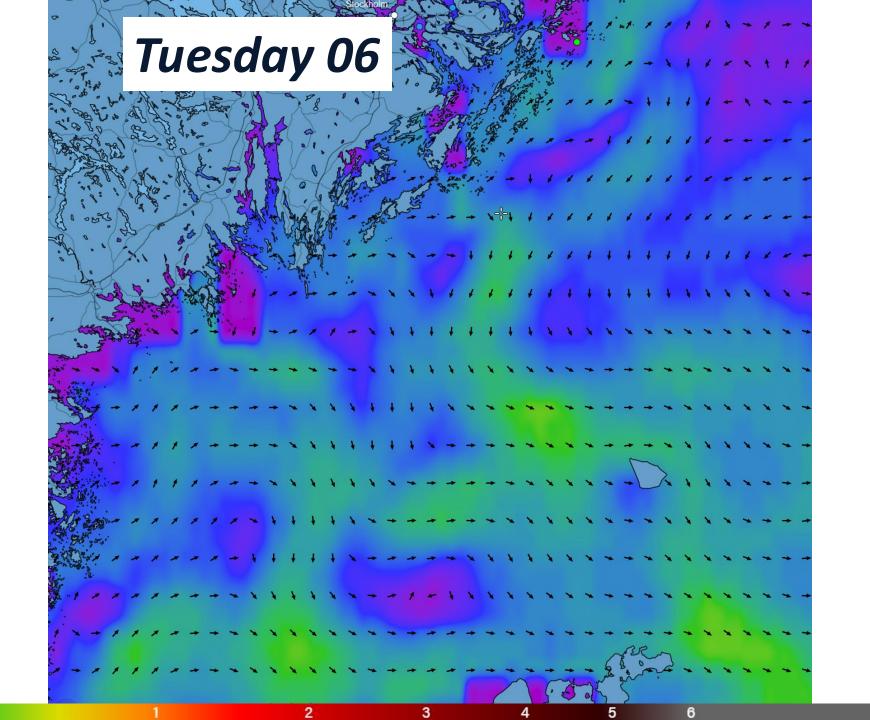

ile!

## The Finish - Skanskobb







We wish you all the best!



### **Notice of Race 11 – Prizes and Trophies**

- **Best Foredecker Crew** after nomination
- Best Youth Boat one third of the crew shall be 25 years or younger
- Best female skipper female skipper and 50% of the crew
- Best female full crew 100 % female crew
- Longest distance to the start
- Official speed records for Gotland Runt
  - 13,01 knots for Monohull
  - 14,38 knots for Multihull





#### **Follow the Race**

- Live broadcast from the start
- O Race up-date: Daily at 09:00 and 18:00
- TracTrac



Skippo





# Weather Briefing, Round Gotland Race 2024





















# Temperature







# "Weather"





Monday @02 hrs





## Winds @10m









5 10 15 20 25 30 35 40 45 50 Knots





## Current











# Development



Wave

#### **Wave Height**

Combined Wind Wave & Swell ▼

#### 1.75 1.50 1.25 Height (m) 1.00 0.75 0.50 0.25 0.00 30 Jun Jul Jul Jul 00:00 16:00 16:00 00:00 Fårö Hoburgen Alma

#### **Wave Direction**

Combined Wind Wave & Swell ▼



### Pressure, temp & precip

#### **Pressure**



#### Temperature





| Leg                           | Day       | Time    | Wind [kt]                        |
|-------------------------------|-----------|---------|----------------------------------|
| Start                         | Sun       | 14 - 15 | SE 10                            |
| Sandhamn -> Sv. Högarna       |           | 14 - 18 | SE 10 -> ENE 10-20               |
| Sv. Högarna -> Gotska -> Fårö | Sun - Mon | 18 - 07 | ENE 10-20 (-> S 25) -> SSW 15-25 |
| Outside