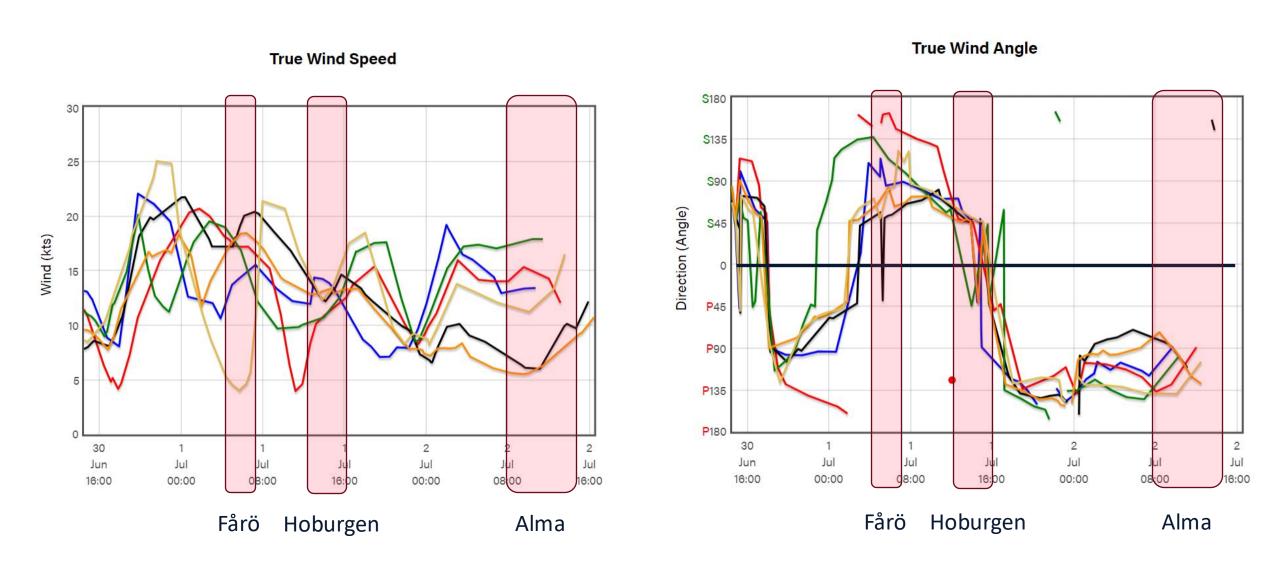

#### Temperature

| Leg                           | Day       | Time    | Wind [kt]                        |
|-------------------------------|-----------|---------|----------------------------------|
| Start                         | Sun       | 14 - 15 | SE 10                            |
| Sandhamn -> Sv. Högarna       |           | 14 - 18 | SE 10 -> ENE 10-20               |
| Sv. Högarna -> Gotska -> Fårö | Sun - Mon | 18 - 07 | ENE 10-20 (-> S 25) -> SSW 15-25 |
| Outside                       | Mon       | 06 - 18 | SSW 15-25 -> WNW 15 -> SW 15     |
| Inside                        |           | 17 - 23 | SW 15 -> W 10                    |
| Visby -> Alma -> Finish       | Mon -Tue  | 22 - 09 | ~W 5-15                          |