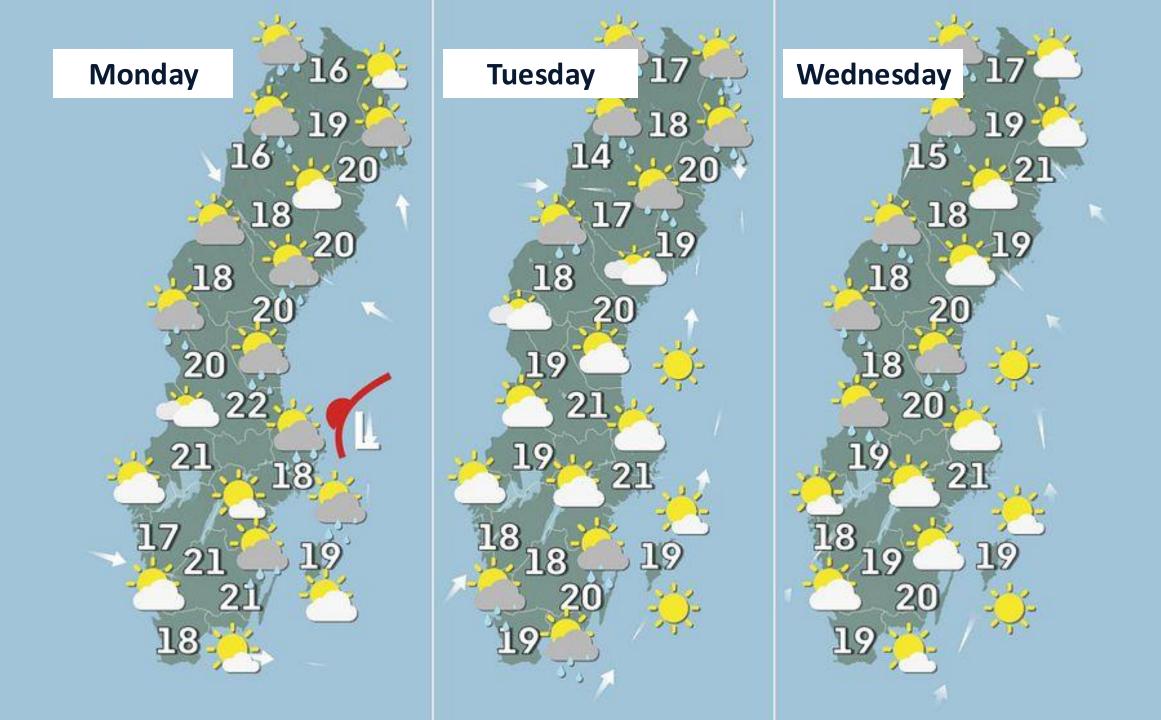

tte, phone or e-mail in SI's
  - Race Control, retire, see SI's

Enjoy the moment, smile!

## The Finish - Skanskobb







We wish you all the best!



### **Notice of Race 11 – Prizes and Trophies**

- **Best Foredecker Crew** after nomination
- Best Youth Boat one third of the crew shall be 25 years or younger
- Best female skipper female skipper and 50% of the crew
- Best female full crew 100 % female crew
- Longest distance to the start
- Official speed records for Gotland Runt
  - 13,01 knots for Monohull
  - 14,38 knots for Multihull





#### **Follow the Race**

- Live broadcast from the start
- O Race up-date: Daily at 09:00 and 18:00
- TracTrac



Skippo





# Weather Briefing, Round Gotland Race 2024





















# Temperature







# "Weather"





Monday @02 hrs





## Winds @10m









5 10 15 20 25 30 35 40 45 50 Knots





## Current











# Development



Wave

#### **Wave Height**

Combined Wind Wave & Swell ▼

#### 1.75 1.50 1.25 Height (m) 1.00 0.75 0.50 0.25 0.00 30 Jun Jul Jul Jul 00:00 16:00 16:00 00:00 Fårö Hoburgen Alma

#### **Wave Direction**

Combined Wind Wave & Swell ▼



### Pressure, temp & precip

#### **Pressure**



#### Temperature





| Leg                           | Day       | Time    | Wind [kt]                        |
|-------------------------------|-----------|---------|----------------------------------|
| Start                         | Sun       | 14 - 15 | SE 10                            |
| Sandhamn -> Sv. Högarna       |           | 14 - 18 | SE 10 -> ENE 10-20               |
| Sv. Högarna -> Gotska ->