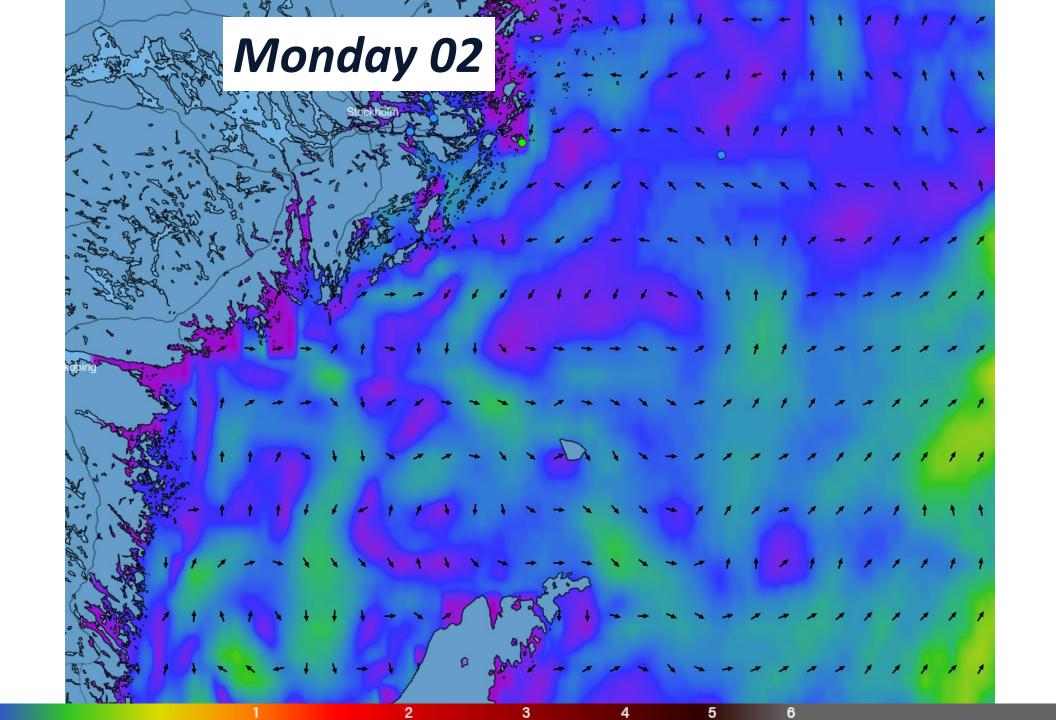

#### Temperature

| Leg                           | Day       | Time    | Wind [kt]                        |
|-------------------------------|-----------|---------|----------------------------------|
| Start                         | Sun       | 14 - 15 | SE 10                            |
| Sandhamn -> Sv. Högarna       |           | 14 - 18 | SE 10 -> ENE 10-20               |
| Sv. Högarna -> Gotska -> Fårö | Sun - Mon | 18 - 07 | ENE 10-20 (-> S 25) -> SSW 15-25 |
| Outside                       | Mon       | 06 - 18 | SSW 15-25 -> WNW 15 -> SW 15     |
| Inside                        |           | 17 - 23 | SW 15 -> W 10                    |
| Visby -> Alma -> Finish       | Mon -Tue  | 22 - 09 | ~W 5-15                          |