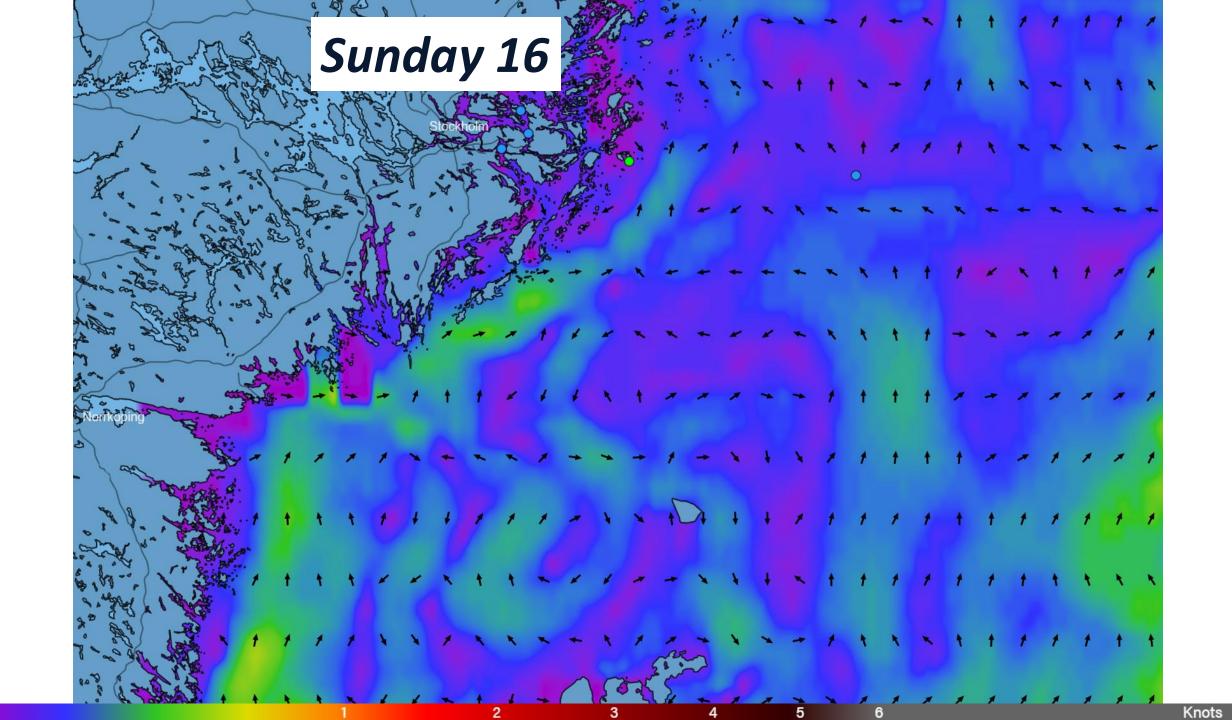

#### Temperature

| Leg                           | Day       | Time    | Wind [kt]                        |
|-------------------------------|-----------|---------|----------------------------------|
| Start                         | Sun       | 14 - 15 | SE 10                            |
| Sandhamn -> Sv. Högarna       |           | 14 - 18 | SE 10 -> ENE 10-20               |
| Sv. Högarna -> Gotska -> Fårö | Sun - Mon | 18 - 07 | ENE 10-20 (-> S 25) -> SSW 15-25 |
| Outside                       | Mon       | 06 - 18 | SSW 15-25 -> WNW 15 -> SW 15     |
| Inside                        |           | 17 - 23 | SW 15 -> W 10                    |
| Visby -> Alma -> Finish       | Mon -Tue  | 22 - 09 | ~W 5-15                          |