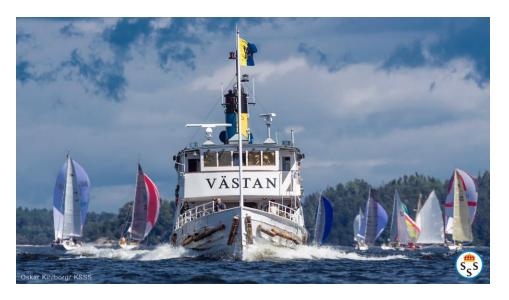

ng Instructions 14 – Safety Regulations

If you are in distress or if you have an urgent need of medical support, call SWEDEN RESCUE on VHF channel 16.

A boat retiring from the race shall notify the Race Control immediately upon retirement by calling or texting number +46(0)76-7645303.

# Check in - Gate





- 1. Open 12:00-14:30
- 2. Mandatory passing
- 3. Visible classflag flying from backstay

# The Start





- 1. After passing the check-in Gate
- 2. 20 min prior your starting time, be close to the starting area
- 3. 10 min prior your start, enter the start area, the red box
- 4. General recall



- ☐ Return directly towards Sandön
- ☐ Take left, wait out of the way for other sailors
- ☐ Start after the last starting group



# After START – first roundings



### Communication







- 1. Starting vessel
- 2. VHF Channel 72 (start only)
- 3. Commercial traffic
- 4. Safety & navigation
- 5. Other communication
  - Channel 77, between competitors
  - Race Committe, phone or e-mail in SI's
  - Race Control, retire, see SI's

Enjoy the moment, smile!

## The Finish - Skanskobb







We wish you all the best!



### **Notice of Race 11 – Prizes and Trophies**

- **Best Foredecker Crew** after nomination
- Best Youth Boat one third of the crew shall be 25 years or younger
- Best female skipper female skipper and 50% of the crew
- Best female full crew 100 % female crew
- Longest distance to the start
- Official speed records for Gotland Runt
  - 13,01 knots for Monohull
  - 14,38 knots for Multihull





#### **Follow the Race**

- Live broadcast from the start
- O Race u