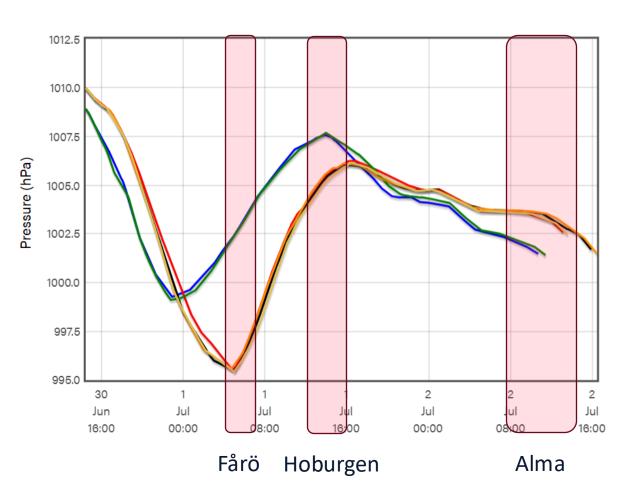

full crew 100 % female crew
- Longest distance to the start
- Official speed records for Gotland Runt
  - 13,01 knots for Monohull
  - 14,38 knots for Multihull





#### **Follow the Race**

- Live broadcast from the start
- O Race up-date: Daily at 09:00 and 18:00
- TracTrac



Skippo





# Weather Briefing, Round Gotland Race 2024





















# Temperature







# "Weather"





Monday @02 hrs





## Winds @10m









5 10 15 20 25 30 35 40 45 50 Knots





## Current











# Development



Wave

#### **Wave Height**

Combined Wind Wave & Swell ▼

#### 1.75 1.50 1.25 Height (m) 1.00 0.75 0.50 0.25 0.00 30 Jun Jul Jul Jul 00:00 16:00 16:00 00:00 Fårö Hoburgen Alma

#### **Wave Direction**

Combined Wind Wave & Swell ▼



### Pressure, temp & precip

#### **Pressure**



#### Temperature





| Leg                           | Day       | Time    | Wind [kt]                        |
|-------------------------------|-----------|---------|----------------------------------|
| Start                         | Sun       | 14 - 15 | SE 10                            |
| Sandhamn -> Sv. Högarna       |           | 14 - 18 | SE 10 -> ENE 10-20               |
| Sv. Högarna -> Gotska -> Fårö | Sun - Mon | 18 - 07 | ENE 10-20 (-> S 25) -> SSW 15-25 |
| Outside                       | Mon       | 06 - 18 | SSW 15-25 -> WNW 15 -> SW 15     |
| Inside                        |           | 17 - 23 | SW 15 -> W 10                    |
| Visby -> Alma -> Finish       | Mon -Tue  | 22 - 09 | ~W 5-15                          |